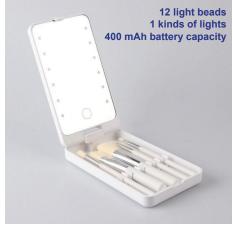

#### **PC-BS0007G**

Makeup Bag with Mirror of LED Lighted

Material: ABS+PU+Lens Size: 26\*23\*10CM Weight: 1075G Pack: Polybag