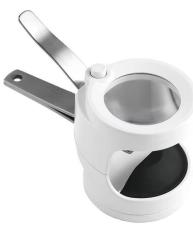

### **BS0505G**

Full Page Reading Magnifier with 72 LED Lamp

Material: ABS+Acrylic Lens Size: 295x270x23MM Weight: 203G

Pack: Polybag

#### **AC-BS0035G**

Full Page Reading Magnifier with 72 LED Lamp

Material: ABS+Hose+ Acrylic Lens Size: 203x145x10MM Weight: 102G Pack: Polybag