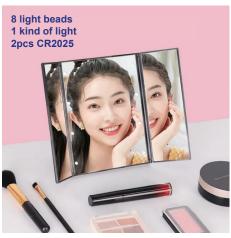

#### **PC-BS0009G**

**Vanity Desk Mirror** 

Material: PP+Lens Size: 18.5\*18.5\*26.5CM Weight: 256G Pack: Polybag

PC-BS0011G

**Self Hair Cutting Mirror 3 Way** 

Material: ABS+Lens Size: 31.5\*19.5\*3CM Weight: 1488G Pack: Polybag