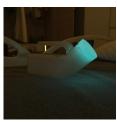

**Kids Night Light** 

Material: ABS+Silicone Size: 11\*10\*13CM Weight: 154G Pack: Polybag