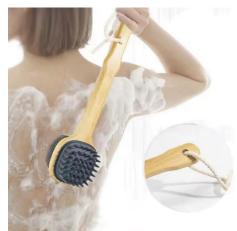

## **PC-BS0043G**

**Dual Side Bath Brush** 

Material:

Southern Bamboo + Pig Lguana Size: 37\*7CM Weight: 170G Pack: Polybag

**PC-BS0044G** 

**Double Side Long Handle Back** Scrubber

Material: Southern Bamboo + Silicone Size: 7\*6.5\*33CM Weight: 140G Pack: Polybag

Southern Bamboo + Pig Lguana

Size: 43\*10CM Weight: 185G Pack: Polybag