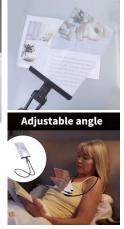

#### Personal care

AC-BS0030G

**Hands Free Magnifying Glass** 

Material: ABS+Hose+ Fresnel Lens Size: 720x135MM Weight: 329G Pack: Polybag

## AC-BS0031G-1

5X Hands Free Magnifying Glass with Light Battery Type

Material: ABS+Hose+ Fresnel Lens Size: 650x200x14MM Weight: 373G Pack: Polybag