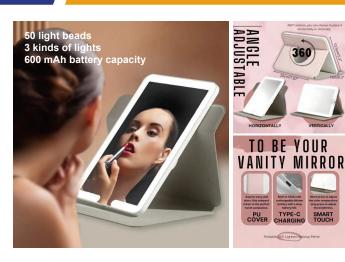

## **PC-BS0015G**

**LED Folding Rotating Cosmetic Mirror Box** 

Material: ABS+Lens Size: 16\*9\*2.5CM Weight: 173G Pack: Polybag

70 light beads 3 kinds of lights 1200 mAh battery capacity