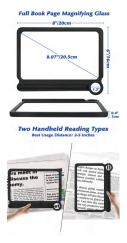

**Portable Digital Magnifier** 

Material: ABS + Chip + **IPS Screen** Size: 165x162x35MM Weight: 248G Pack: Polybag

**AC-BS0023G** 

**Handheld Illuminated Magnifier** 

Material: PMMA+ABS Size: 275x135x33MM Weight: 313G Pack: Polybag