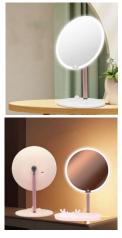

#### **PC-BS0014G**

**Table Mirror of 360 Rotation Desk Mirror** 

Material: ABS+Lens Size: 19.8\*14\*1.3CM Weight: 265G Pack: Polybag