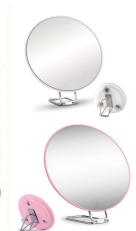

#### **PC-BS0009G**

**Vanity Desk Mirror** 

Material: PP+Lens Size: 18.5\*18.5\*26.5CM Weight: 256G Pack: Polybag

PC-BS0011G

**Self Hair Cutting Mirror 3 Way** 

Material: ABS+Lens Size: 31.5\*19.5\*3CM Weight: 1488G Pack: Polybag