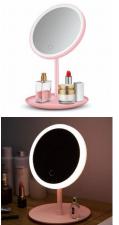

#### **PC-BS0023G**

Magnifying Mirror 10x 6" Makeup Mirror

Material: ABS+Lens Size: 15\*3CM Weight: 220G Pack: Polybag

**PC-BS0025G** 

Make-up Mirror with LED Light

Material: ABS+Mirror+Aluminum Size: 18.5\*16.5\*33.6CM

Weight: 420G Pack: Polybag 48 light beads 3 kinds of lights 1200 mAh battery capacity

**PC-BS0026G** 

Foldable and rechargeable mirror

Material: ABS+Mirror Size: 25.5\*19\*2.2CM Weight: 557G Pack: Polybag