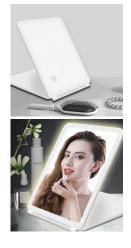

#### **PC-BS0010G**

Rechargeable LED Makeup Mirror with Lights & Touch Control Material: ABS+Lens Size: 27.5\*20\*6.5CM Weight: 327G Pack: Polybag