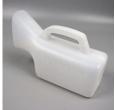

Material: PE Size: 21\*15\*12CM Weight: 200G Pack: Polybag

Material: PE

AC-BS0016G

Male Urinal Urine Bottle with Lid

Material: PE Size: 21\*9.5\*8.8\*8.5CM

Weight: 83G Pack: Polybag

Portable Urinals for Men Glow in The Dark with Lid