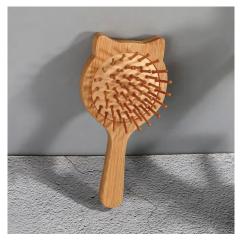

### **PC-BS0016G**

**Bamboo Paddle Hair Brush Small Cat Face** 

Material: Bamboo + Rubber Size: 16\*7.5\*3CM Weight: 45G

Pack: Polybag