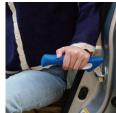

**AC-BS0008G** 

Auto Cane, Portable Vehicle **Support Handle** 

Material: Aluminum + ABS Size: 15.5\*6.8\*2CM Weight: 133.2G

Pack: Polybag

**Handy Bar Car Transfer Aid** 

Material: Aluminum + ABS Size: 22\*9.5\*3.5CM Weight: 348G Pack: Polybag