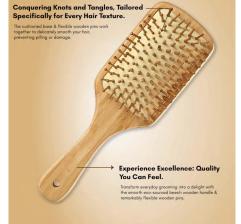

#### PC-BS0021G-F

**Detangling Wood Hair Brush** 

Material: Bamboo+Rubber Size: 21.5\*7\*3CM Weight: 84G

Pack: Polybag