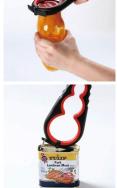

## **AC-BS0012G**

Multi Near Universal Anti Slip Jar and Bottle Opener with Ring Tag Pull

**AC-BS0011G** 

Multifunctional Adjustable S/S Can Opener

Material: S/S Size: 19.5\*3CM Weight: 880G Pack: Polybag