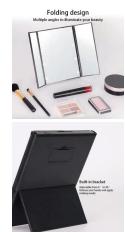

#### **PC-BS0012G**

Foldable Make up Mirrors with LED Lights

Material: ABS+Lens Size: 15.5\*12.2\*1.5CM Weight: 220G Pack: Polybag