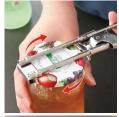

## **AC-BS0012G**

Multi Near Universal Anti Slip Jar and Bottle Opener with Ring Tag Pull

**AC-BS0011G** 

Multifunctional Adjustable S/S Can Opener

Material: S/S Size: 19.5\*3CM Weight: 880G Pack: Polybag