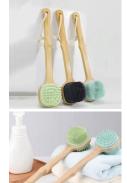

### **PC-BS0016G**

**Bamboo Paddle Hair Brush Small Cat Face** 

Material: Bamboo + Rubber Size: 16\*7.5\*3CM Weight: 45G

Pack: Polybag

#### PC-BS0017G-F

**Boar Bristle Paddle Hairbrush** 

Material: Bamboo+Rubber+Hog Bristle Size: 24.5\*8.5\*3.5C

Weight: 114G Pack: Polybag

#### **PC-BS0017G-Y**

**Boar Bristle Paddle Hairbrush** Oval

Material: Bamboo+Rubber+Hog Bristle Size: 23\*8\*3.5CM Weight: 96G Pack: Polybag