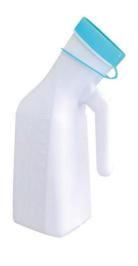

#### BS0897G-F

Urinal Male 800ML

Material: HDPE Size: 24\*10\*22CM Weight: 100G Pack: Polybag

BS0896G-M

**Urinal Male 1000ML** 

Material: HDPE Size: 23.5\*9\*14CM Weight: 90G Pack: Polybag