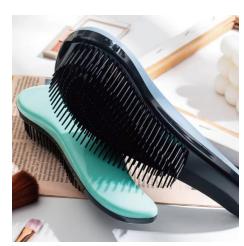

#### PC-BS0021G-F

**Detangling Wood Hair Brush** 

Material: Bamboo+Rubber Size: 21.5\*7\*3CM Weight: 84G

Pack: Polybag

## PC-BS0021G-Y

Air Cushion Brush with Bamboo

Material: Bamboo+Rubber Size: 23\*8.3\*3.5C

Weight: 85G Pack: Polybag