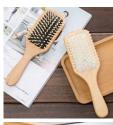

### **PC-BS0016G**

**Bamboo Paddle Hair Brush Small Cat Face** 

Material: Bamboo + Rubber Size: 16\*7.5\*3CM Weight: 45G

Pack: Polybag