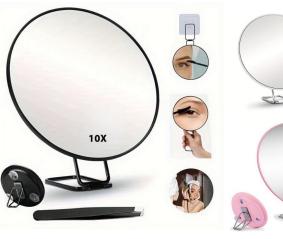

#### **PC-BS0023G**

Magnifying Mirror 10x 6" Makeup Mirror

Material: ABS+Lens Size: 15\*3CM Weight: 220G Pack: Polybag

**PC-BS0025G** 

Make-up Mirror with LED Light

Material: ABS+Mirror+Aluminum Size: 18.5\*16.5\*33.6CM