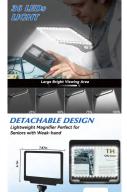

### **BS0505G**

Full Page Reading Magnifier with 72 LED Lamp

Material: ABS+Acrylic Lens Size: 295x270x23MM Weight: 203G

Pack: Polybag

AC-BS0025G

**Magnifying Glass with Book Light** 

Material: PMMA+ABS Size: 278 x190x26MM Weight: 280G Pack: Polybag

BLQID NEWS

**AC-BS0027G** 

Screen Magnifier

Material: ABS+Hose+ Fresnel Lens Size: 252x118x520MM Weight: 700G Pack: Polybag