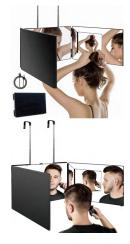

#### **PC-BS0009G**

**Vanity Desk Mirror** 

Material: PP+Lens Size: 18.5\*18.5\*26.5CM Weight: 256G Pack: Polybag

PC-BS0011G

**Self Hair Cutting Mirror 3 Way** 

Material: ABS+Lens Size: 31.5\*19.5\*3CM Weight: 1488G Pack: Polybag