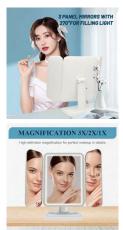

#### **PC-BS0010G**

Rechargeable LED Makeup Mirror with Lights & Touch Control Material: ABS+Lens Size: 27.5\*20\*6.5CM Weight: 327G Pack: Polybag