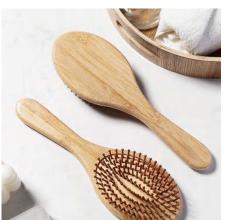

### **PC-BS0016G**

**Bamboo Paddle Hair Brush Small Cat Face** 

Material: Bamboo + Rubber Size: 16\*7.5\*3CM Weight: 45G

Pack: Polybag

#### PC-BS0017G-F

**Boar Bristle Paddle Hairbrush** 

Material: Bamboo+Rubber+Hog Bristle Size: 24.5\*8.5\*3.5C

Weight: 114G Pack: Polybag

#### **PC-BS0017G-Y**

**Boar Bristle Paddle Hairbrush** Oval

Material: Bamboo+Rubber+Hog Bristle Size: 23\*8\*3.5CM Weight: 96G Pack: Polybag