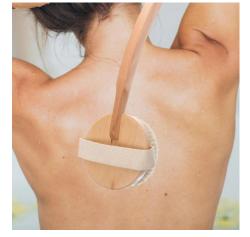

**PC-BS0045G** 

**Shower Skin Brushe with Natural Bristle** 

Material:

Southern Bamboo + Pig Lguana Size: 12.6\*6.5CM Weight: 87G

Pack: Polybag

**PC-BS0046G** 

**Dry Brushing Body Shower Brush** 

Material:

Southern Bamboo + Pig Lguana

Size: 43\*10CM Weight: 185G Pack: Polybag