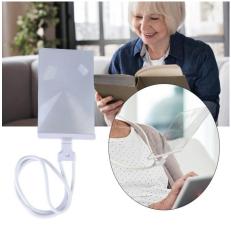

#### Personal care

AC-BS0030G

**Hands Free Magnifying Glass** 

Material: ABS+Hose+ Fresnel Lens Size: 720x135MM Weight: 329G Pack: Polybag