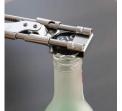

## **AC-BS0012G**

Multi Near Universal Anti Slip Jar and Bottle Opener with Ring Tag Pull

**AC-BS0011G** 

Multifunctional Adjustable S/S Can Opener

Material: S/S Size: 19.5\*3CM Weight: 880G Pack: Polybag