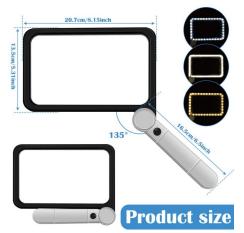

AC-BS0025G

**Magnifying Glass with Book Light** 

Material: PMMA+ABS Size: 278 x190x26MM Weight: 280G Pack: Polybag

BLQID NEWS

**AC-BS0027G** 

Screen Magnifier

Material: ABS+Hose+ Fresnel Lens Size: 252x118x520MM Weight: 700G Pack: Polybag