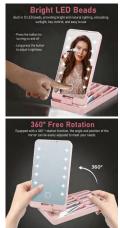

#### **PC-BS0014G**

**Table Mirror of 360 Rotation Desk Mirror** 

Material: ABS+Lens Size: 19.8\*14\*1.3CM Weight: 265G Pack: Polybag