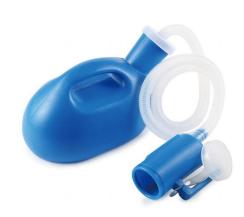

#### **AC-BS0010G**

Foam Tubing - Wide Grip Utensil Padding - Non-Slip and Cut-to-Length Dexterity Tool for Disabled & Elderly

Material: Foam Size: 2\*30CM Weight: 10G Pack: Polybag

Portable Urinals for Men 2000ML

Material: PE Size: 21\*15\*12CM Weight: 200G Pack: Polybag

Material: PE

AC-BS0016G

Male Urinal Urine Bottle with Lid

Material: PE Size: 21\*9.5\*8.8\*8.5CM

Weight: 83G Pack: Polybag

Portable Urinals for Men Glow in The Dark with Lid