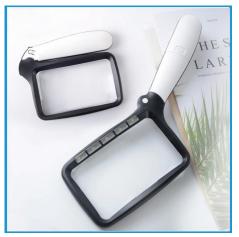

## **AC-BS0019G**

Handheld Magnifier with 4 LED Lights

Material: PMMA+ABS Size: 235×115×17MM Weight: 200G Pack: Polybag

**AC-BS0021G** 

Large Handheld Magnifier

Material: PMMA+ABS Size: 274X147x33MM Weight: 187G Pack: Polybag