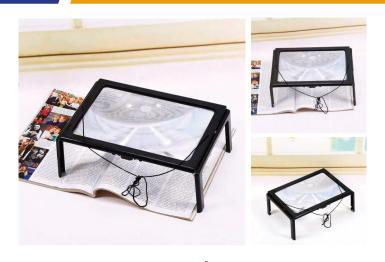

### **BS0505G**

Full Page Reading Magnifier with 72 LED Lamp

Material: ABS+Acrylic Lens Size: 295x270x23MM Weight: 203G

Pack: Polybag