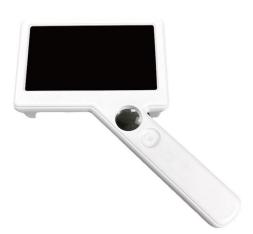

**Portable Digital Magnifier** 

Material: ABS + Chip + **IPS Screen** Size: 165x162x35MM Weight: 248G Pack: Polybag

**AC-BS0023G** 

**Handheld Illuminated Magnifier** 

Material: PMMA+ABS Size: 275x135x33MM Weight: 313G Pack: Polybag