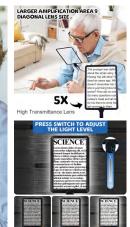

### **BS0505G**

Full Page Reading Magnifier with 72 LED Lamp

Material: ABS+Acrylic Lens Size: 295x270x23MM Weight: 203G

Pack: Polybag

#### **AC-BS0035G**

Full Page Reading Magnifier with 72 LED Lamp

Material: ABS+Hose+ Acrylic Lens Size: 203x145x10MM Weight: 102G Pack: Polybag

#### **AC-BS0039G**

Handheld Stand Type Video Magnifying Glass with 43 Led Lights Material: ABS+Acrylic Lens Size: 270x155x20MM Weight: 292G

Pack: Polybag

AC-BS0040G

**Nail Clipper with Led Lights** 

Material: ABS+Acrylic Lens Size: 186X160X63MM