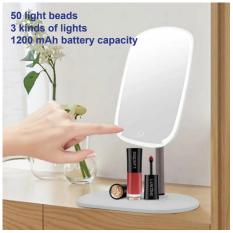

#### **PC-BS0010G**

Rechargeable LED Makeup Mirror with Lights & Touch Control Material: ABS+Lens Size: 27.5\*20\*6.5CM Weight: 327G Pack: Polybag