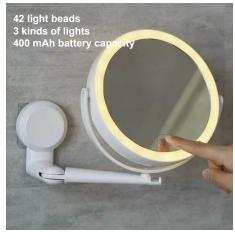

## **PICTORIAL DESIGN**

Aged care & Personal care

**NINGBO • CHINA** 

**Cosmetic Mirror Adjustable** 

Material: ABS+Lens Size: 1.5\*18.5\*32CM Weight: 416G Pack: Polybag