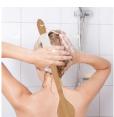

#### **PC-BS0049G**

Soft Hair Long Handle Rubbing **Back Bath Brush** 

Material: Nylon Wool + Bamboo Size: 40\*7.5\*3.5CM

Weight: 189G Pack: Polybag **PC-BS0050G** 

**Double-Sided Bath Gloves** 

Material: Sisal + Cotton Size: 21\*17CM Weight: 25G