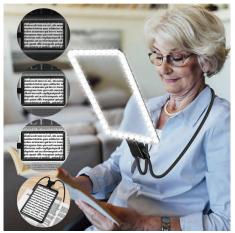

#### Personal care

AC-BS0030G

**Hands Free Magnifying Glass** 

Material: ABS+Hose+ Fresnel Lens Size: 720x135MM Weight: 329G Pack: Polybag

## AC-BS0031G-1

5X Hands Free Magnifying Glass with Light Battery Type

Material: ABS+Hose+ Fresnel Lens Size: 650x200x14MM Weight: 373G Pack: Polybag

## AC-BS0033G

Hands Free Magnifying Glasse Round

Material: ABS+Hose+ Acrylic Lens Size: 193x150x20MM Weight: 469G Pack: Polybag

#### **AC-BS0031G**

5X Hands Free Magnifying Glass with Light Rechargable

Material: ABS+Hose+ Fresnel Lens Size: 766x235x14MM Weight: 485G Pack: Polybag

#### **AC-BS0032G**

Hands Free Magnifying Glasse Square

Material: ABS+Hose+ Fresnel Lens Size: 255x160x13MM Weight: 500G Pack: Polybag