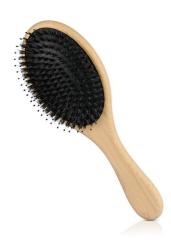

#### PC-BS0017G-F

**Boar Bristle Paddle Hairbrush** 

Material: Bamboo+Rubber+Hog Bristle Size: 24.5\*8.5\*3.5C

Weight: 114G Pack: Polybag

#### **PC-BS0017G-Y**

**Boar Bristle Paddle Hairbrush** Oval

Material: Bamboo+Rubber+Hog Bristle Size: 23\*8\*3.5CM Weight: 96G Pack: Polybag