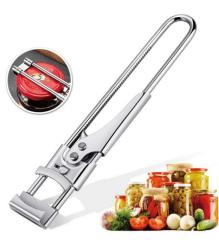

## **AC-BS0012G**

Multi Near Universal Anti Slip Jar and Bottle Opener with Ring Tag Pull

**AC-BS0011G** 

Multifunctional Adjustable S/S Can Opener

Material: S/S Size: 19.5\*3CM Weight: 880G Pack: Polybag