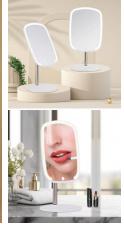

#### **PC-BS0014G**

**Table Mirror of 360 Rotation Desk Mirror** 

Material: ABS+Lens Size: 19.8\*14\*1.3CM Weight: 265G Pack: Polybag