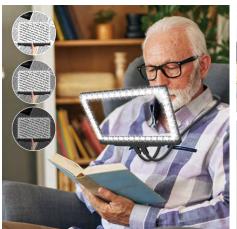

### **BS0505G**

Full Page Reading Magnifier with 72 LED Lamp

Material: ABS+Acrylic Lens Size: 295x270x23MM Weight: 203G

Pack: Polybag

AC-BS0025G

**Magnifying Glass with Book Light** 

Material: PMMA+ABS Size: 278 x190x26MM Weight: 280G Pack: Polybag

BLQID NEWS

**AC-BS0027G** 

Screen Magnifier

Material: ABS+Hose+ Fresnel Lens Size: 252x118x520MM Weight: 700G Pack: Polybag