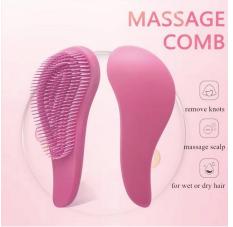

#### PC-BS0021G-F

**Detangling Wood Hair Brush** 

Material: Bamboo+Rubber Size: 21.5\*7\*3CM Weight: 84G

Pack: Polybag

## PC-BS0021G-Y

Air Cushion Brush with Bamboo

Material: Bamboo+Rubber Size: 23\*8.3\*3.5C

Weight: 85G Pack: Polybag