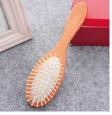

#### PC-BS0017G-F

**Boar Bristle Paddle Hairbrush** 

Material: Bamboo+Rubber+Hog Bristle Size: 24.5\*8.5\*3.5C

Weight: 114G Pack: Polybag

#### **PC-BS0017G-Y**

**Boar Bristle Paddle Hairbrush** Oval

Material: Bamboo+Rubber+Hog Bristle Size: 23\*8\*3.5CM Weight: 96G Pack: Polybag