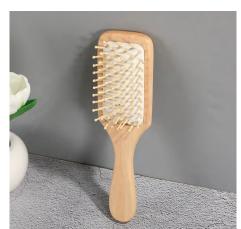

## PC-BS0018G-F

**Wooden Bristle Brush Square** 

Material: Hollywood + Rubber Size: 22\*6.3\*3CM Weight: 72G

Pack: Polybag

**PC-BS0018G-Y** 

Wooden Bristle Brush Oval

Material: Hollywood + Rubber Size: 22.5\*6\*3CM Weight: 58G

Pack: Polybag

**Wooden Brush with Metal Bristle** 

Material: Bamboo+S/S+Rubber Size: 23\*8\*3.5CM Weight: 110G

Pack: Polybag