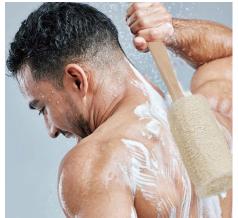

## **PC-BS0043G**

**Dual Side Bath Brush** 

Material:

Southern Bamboo + Pig Lguana Size: 37\*7CM Weight: 170G Pack: Polybag

**PC-BS0044G** 

**Double Side Long Handle Back** Scrubber

Material: Southern Bamboo + Silicone Size: 7\*6.5\*33CM Weight: 140G Pack: Polybag

**PC-BS0045G** 

**Shower Skin Brushe with Natural Bristle** 

Material:

Southern Bamboo + Pig Lguana Size: 12.6\*6.5CM Weight: 87G

Pack: Polybag

**PC-BS0046G** 

**Dry Brushing Body Shower Brush** 

Material:

Southern Bamboo + Pig Lguana

Size: 43\*10CM Weight: 185G Pack: Polybag

## **PC-BS0047G**

Long Bamboo Handle Bath Brush

Material: Southern Bamboo + Pig Lguana Size: 41.5\*11\*3.5CM Weight: 225G Pack: Polybag

4 in 1 Foot Brush

Material: Woven Wood+pig Bristle+ Pumice+stainless Steel+cotton Rope