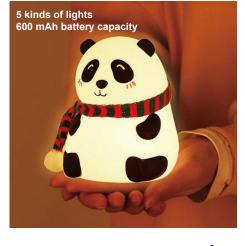

**Kids Night Light** 

Material: ABS+Silicone Size: 11\*10\*13CM Weight: 154G Pack: Polybag