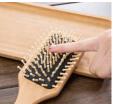

### **PC-BS0016G**

**Bamboo Paddle Hair Brush Small Cat Face** 

Material: Bamboo + Rubber Size: 16\*7.5\*3CM Weight: 45G

Pack: Polybag