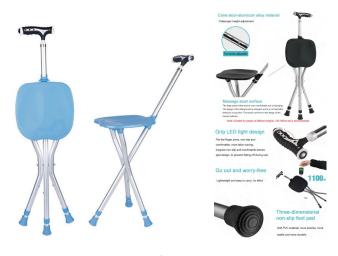

Pack: Polybag

Walking Stick with Seat and LED

Material: Aluminum+Rubber Size: 24\*24\*97CM

Weight: 997G Pack: Polybag

**BS1318G** 

**Adjustable Folding** Walking Cane

Material: Aluminum+Rubber Size: /11\*11\*61-96CM Weight: 400G Pack: Polybag