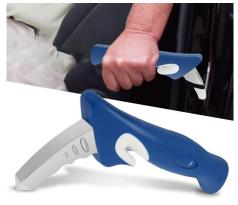

**AC-BS0008G** 

Auto Cane, Portable Vehicle **Support Handle** 

Material: Aluminum + ABS Size: 15.5\*6.8\*2CM Weight: 133.2G

Pack: Polybag

**Handy Bar Car Transfer Aid** 

Material: Aluminum + ABS Size: 22\*9.5\*3.5CM Weight: 348G Pack: Polybag