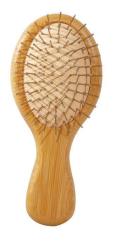

### **PC-BS0016G**

**Bamboo Paddle Hair Brush Small Cat Face** 

Material: Bamboo + Rubber Size: 16\*7.5\*3CM Weight: 45G

Pack: Polybag