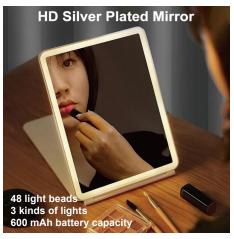

#### **PC-BS0023G**

Magnifying Mirror 10x 6" Makeup Mirror

Material: ABS+Lens Size: 15\*3CM Weight: 220G Pack: Polybag

**PC-BS0025G** 

Make-up Mirror with LED Light

Material: ABS+Mirror+Aluminum Size: 18.5\*16.5\*33.6CM

Weight: 420G Pack: Polybag 48 light beads 3 kinds of lights 1200 mAh battery capacity

**PC-BS0026G** 

Foldable and rechargeable mirror

Material: ABS+Mirror Size: 25.5\*19\*2.2CM Weight: 557G Pack: Polybag