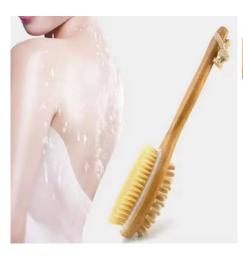

#### **PC-BS0005G**

**Natural Bristle Exfoliating Brush** 

Material: Hollywood+Boar's mane

Size: 8\*8\*3CM Weight: 120G Pack: Polybag

**PC-BS0039G** 

**Back Scrubber for Shower with** non-slip handle

Material: Bamboo+Silicone+PE Size: 45\*10\*5CM

#### **PC-BS0049G**

Soft Hair Long Handle Rubbing **Back Bath Brush** 

Material: Nylon Wool + Bamboo Size: 40\*7.5\*3.5CM

Weight: 189G Pack: Polybag **PC-BS0050G** 

**Double-Sided Bath Gloves** 

Material: Sisal + Cotton Size: 21\*17CM Weight: 25G