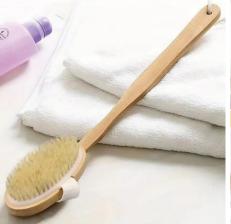

Material: Bamboo + Rubber Size: 24.5\*8.5\*3.5CM

Weight: 118G Pack: Polybag

PC-BS0034G

**Shampoo Brush with Handle** 

Material: PP+TPE Size: 20.8\*6\*3.5CM Weight: 63G Pack: Polybag

**PC-BS0035G** 

Body Brush Back Scrubber with Detachable Long Handle Material:

Southern Bamboo + Pig Iguana

Size: 41\*7CM Weight: 125G Pack: Polybag

**PC-BS0036G** 

**Detangling Brush Large** 

Material: ABS+PP Size: 19\*7.5\*3.5CM Weight: 58G Pack: Polybag

**PC-BS0037G** 

**Detangling Brush Large** 