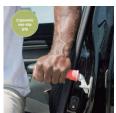

**AC-BS0008G** 

Auto Cane, Portable Vehicle **Support Handle** 

Material: Aluminum + ABS Size: 15.5\*6.8\*2CM Weight: 133.2G

Pack: Polybag

**Handy Bar Car Transfer Aid** 

Material: Aluminum + ABS Size: 22\*9.5\*3.5CM Weight: 348G Pack: Polybag