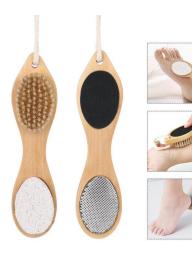

## **PC-BS0047G**

Long Bamboo Handle Bath Brush

Material: Southern Bamboo + Pig Lguana Size: 41.5\*11\*3.5CM Weight: 225G Pack: Polybag

4 in 1 Foot Brush

Material: Woven Wood+pig Bristle+ Pumice+stainless Steel+cotton Rope