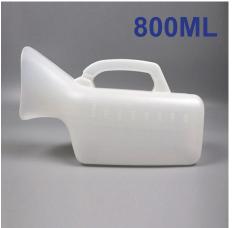

#### BS0897G-F

Urinal Male 800ML

Material: HDPE Size: 24\*10\*22CM Weight: 100G Pack: Polybag

BS0896G-M

**Urinal Male 1000ML** 

Material: HDPE Size: 23.5\*9\*14CM Weight: 90G Pack: Polybag