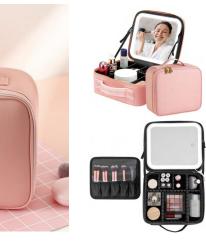

#### **PC-BS0007G**

Makeup Bag with Mirror of LED Lighted

Material: ABS+PU+Lens Size: 26\*23\*10CM Weight: 1075G Pack: Polybag