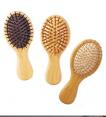

#### **PC-BS0017G-Y**

**Boar Bristle Paddle Hairbrush** Oval

Material: Bamboo+Rubber+Hog Bristle Size: 23\*8\*3.5CM Weight: 96G Pack: Polybag

## PC-BS0018G-F

**Wooden Bristle Brush Square** 

Material: Hollywood + Rubber Size: 22\*6.3\*3CM Weight: 72G

Pack: Polybag

**PC-BS0018G-Y** 

Wooden Bristle Brush Oval

Material: Hollywood + Rubber Size: 22.5\*6\*3CM Weight: 58G