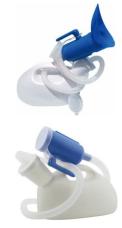

Material: PE Size: 21\*15\*12CM Weight: 200G Pack: Polybag

Material: PE

AC-BS0016G

Male Urinal Urine Bottle with Lid

Material: PE Size: 21\*9.5\*8.8\*8.5CM

Weight: 83G Pack: Polybag

Portable Urinals for Men Glow in The Dark with Lid

#### BS0897G-F

Urinal Male 800ML

Material: HDPE Size: 24\*10\*22CM Weight: 100G Pack: Polybag

BS0896G-M

**Urinal Male 1000ML** 

Material: HDPE Size: 23.5\*9\*14CM Weight: 90G Pack: Polybag