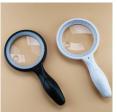

#### **AC-BS0017G**

Handheld Magnifier 2X

Material: Glass + ABS Size: 217x94x17CM Weight: 162G Pack: Polybag

#### AC-BS0017G-1

Handheld Magnifier 2X

Material: Acrylic+ABS Size: 235x115x17CM Weight: 148G Pack: Polybag