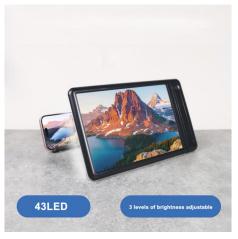

#### **AC-BS0039G**

Handheld Stand Type Video Magnifying Glass with 43 Led Lights Material: ABS+Acrylic Lens Size: 270x155x20MM Weight: 292G

Pack: Polybag

AC-BS0040G

**Nail Clipper with Led Lights** 

Material: ABS+Acrylic Lens Size: 186X160X63MM