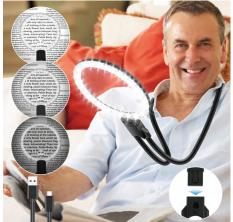

#### Personal care

AC-BS0030G

**Hands Free Magnifying Glass** 

Material: ABS+Hose+ Fresnel Lens Size: 720x135MM Weight: 329G Pack: Polybag

## AC-BS0031G-1

5X Hands Free Magnifying Glass with Light Battery Type

Material: ABS+Hose+ Fresnel Lens Size: 650x200x14MM Weight: 373G Pack: Polybag

#### **AC-BS0031G**

5X Hands Free Magnifying Glass with Light Rechargable

Material: ABS+Hose+ Fresnel Lens Size: 766x235x14MM Weight: 485G Pack: Polybag