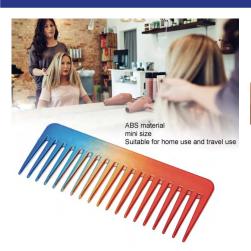

Material: ABS+PP Size: 15\*6.5\*3CM Weight: 36G Pack: Polybag

**PC-BS0038G** 

**Wide Tooth Comb Rainbow** 

Material: ABS Size: 15.5\*6.4\*0.5CM Weight: 23G

Pack: Polybag

**PC-BS0040G** 

**Detangling Hair Brush** 