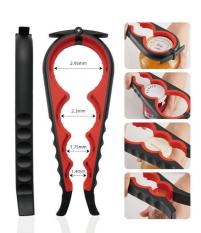

## **AC-BS0012G**

Multi Near Universal Anti Slip Jar and Bottle Opener with Ring Tag Pull

**AC-BS0011G** 

Multifunctional Adjustable S/S Can Opener

Material: S/S Size: 19.5\*3CM Weight: 880G Pack: Polybag