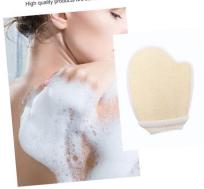

#### **PC-BS0049G**

Soft Hair Long Handle Rubbing **Back Bath Brush** 

Material: Nylon Wool + Bamboo Size: 40\*7.5\*3.5CM

Weight: 189G Pack: Polybag **PC-BS0050G** 

**Double-Sided Bath Gloves** 

Material: Sisal + Cotton Size: 21\*17CM Weight: 25G