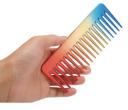

Material: ABS+PP Size: 15\*6.5\*3CM Weight: 36G Pack: Polybag

**PC-BS0038G** 

**Wide Tooth Comb Rainbow** 

Material: ABS Size: 15.5\*6.4\*0.5CM Weight: 23G

Pack: Polybag

**PC-BS0040G** 

**Detangling Hair Brush** 