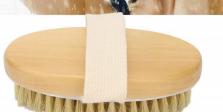

2 in 1 Plastic Bath Scrub Brush with Long Handle

Material: PE Size: 36\*11\*4CM Weight: 220G Pack: Polybag

Shower Brush with Soft and Stiff Bristles

Material: Hollywood Size: 44\*7\*3CM Weight: 220G Pack: Polybag

#### **PC-BS0005G**

**Natural Bristle Exfoliating Brush** 

Material: Hollywood+Boar's mane

Size: 8\*8\*3CM Weight: 120G Pack: Polybag

**PC-BS0039G** 

**Back Scrubber for Shower with** non-slip handle

Material: Bamboo+Silicone+PE Size: 45\*10\*5CM