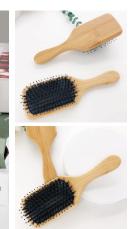

### **PC-BS0016G**

**Bamboo Paddle Hair Brush Small Cat Face** 

Material: Bamboo + Rubber Size: 16\*7.5\*3CM Weight: 45G

Pack: Polybag

#### PC-BS0017G-F

**Boar Bristle Paddle Hairbrush** 

Material: Bamboo+Rubber+Hog Bristle Size: 24.5\*8.5\*3.5C

Weight: 114G Pack: Polybag

#### **PC-BS0017G-Y**

**Boar Bristle Paddle Hairbrush** Oval

Material: Bamboo+Rubber+Hog Bristle Size: 23\*8\*3.5CM Weight: 96G Pack: Polybag

## PC-BS0018G-F

**Wooden Bristle Brush Square** 

Material: Hollywood + Rubber Size: 22\*6.3\*3CM Weight: 72G

Pack: Polybag

**PC-BS0018G-Y** 

Wooden Bristle Brush Oval

Material: Hollywood + Rubber Size: 22.5\*6\*3CM Weight: 58G

Pack: Polybag

**Wooden Brush with Metal Bristle** 

Material: Bamboo+S/S+Rubber Size: 23\*8\*3.5CM Weight: 110G

Pack: Polybag

## PC-BS0019G-S

**Wooden Brush with Metal Bristle** 

Material: Bamboo+S/S+Rubber Size: 14.5\*6.2\*3.5CM

Weight: 58G Pack: Polybag

**Bamboo Makeup Mirror** 

Material: Bamboo+Lens Size: 7.4\*1.2CM Weight: 38G Pack: Polybag

#### PC-BS0021G-F

**Detangling Wood Hair Brush** 

Material: Bamboo+Rubber Size: 21.5\*7\*3CM Weight: 84G

Pack: Polybag

## PC-BS0021G-Y

Air Cushion Brush with Bamboo

Material: Bamboo+Rubber Size: 23\*8.3\*3.5C

Weight: 85G Pack: Polybag