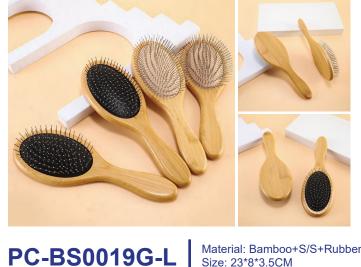

## PC-BS0019G-S

**Wooden Brush with Metal Bristle** 

Material: Bamboo+S/S+Rubber Size: 14.5\*6.2\*3.5CM

Weight: 58G Pack: Polybag

**Bamboo Makeup Mirror** 

Material: Bamboo+Lens Size: 7.4\*1.2CM Weight: 38G Pack: Polybag