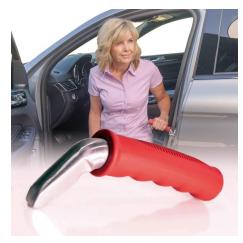

**AC-BS0008G** 

Auto Cane, Portable Vehicle **Support Handle** 

Material: Aluminum + ABS Size: 15.5\*6.8\*2CM Weight: 133.2G

Pack: Polybag

**Handy Bar Car Transfer Aid** 

Material: Aluminum + ABS Size: 22\*9.5\*3.5CM Weight: 348G Pack: Polybag