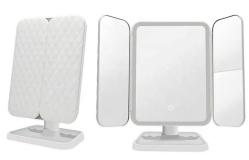

## **PICTORIAL DESIGN**

Aged care & Personal care

**NINGBO • CHINA** 

**Cosmetic Mirror Adjustable** 

Material: ABS+Lens Size: 1.5\*18.5\*32CM Weight: 416G Pack: Polybag