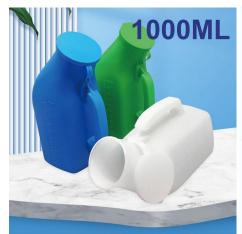

#### BS0897G-F

Urinal Male 800ML

Material: HDPE Size: 24\*10\*22CM Weight: 100G Pack: Polybag

BS0896G-M

**Urinal Male 1000ML** 

Material: HDPE Size: 23.5\*9\*14CM Weight: 90G Pack: Polybag