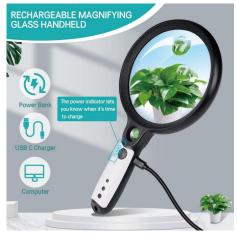

## **AC-BS0019G**

Handheld Magnifier with 4 LED Lights

Material: PMMA+ABS Size: 235×115×17MM Weight: 200G Pack: Polybag

**AC-BS0021G** 

Large Handheld Magnifier

Material: PMMA+ABS Size: 274X147x33MM Weight: 187G Pack: Polybag