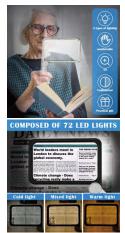

### **BS0505G**

Full Page Reading Magnifier with 72 LED Lamp

Material: ABS+Acrylic Lens Size: 295x270x23MM Weight: 203G

Pack: Polybag

#### **AC-BS0035G**

Full Page Reading Magnifier with 72 LED Lamp

Material: ABS+Hose+ Acrylic Lens Size: 203x145x10MM Weight: 102G Pack: Polybag