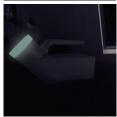

**Kids Night Light** 

Material: ABS+Silicone Size: 11\*10\*13CM Weight: 154G Pack: Polybag