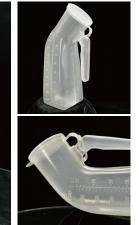

Material: PE Size: 21\*15\*12CM Weight: 200G Pack: Polybag

Material: PE

AC-BS0016G

Male Urinal Urine Bottle with Lid

Material: PE Size: 21\*9.5\*8.8\*8.5CM

Weight: 83G Pack: Polybag

Portable Urinals for Men Glow in The Dark with Lid