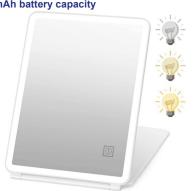

## **PC-BS0015G**

**LED Folding Rotating Cosmetic Mirror Box** 

Material: ABS+Lens Size: 16\*9\*2.5CM Weight: 173G Pack: Polybag

70 light beads 3 kinds of lights 1200 mAh battery capacity