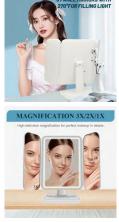

#### **PC-BS0010G**

Rechargeable LED Makeup Mirror with Lights & Touch Control Material: ABS+Lens Size: 27.5\*20\*6.5CM Weight: 327G Pack: Polybag