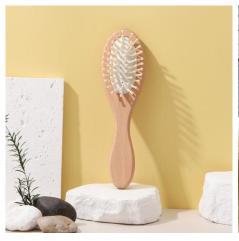

#### PC-BS0021G-F

**Detangling Wood Hair Brush** 

Material: Bamboo+Rubber Size: 21.5\*7\*3CM Weight: 84G

Pack: Polybag

## PC-BS0021G-Y

Air Cushion Brush with Bamboo

Material: Bamboo+Rubber Size: 23\*8.3\*3.5C

Weight: 85G Pack: Polybag