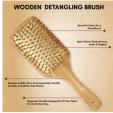

#### PC-BS0021G-F

**Detangling Wood Hair Brush** 

Material: Bamboo+Rubber Size: 21.5\*7\*3CM Weight: 84G

Pack: Polybag