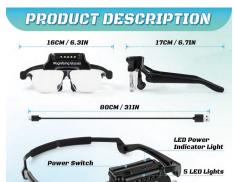

#### Personal care

AC-BS0030G

**Hands Free Magnifying Glass** 

Material: ABS+Hose+ Fresnel Lens Size: 720x135MM Weight: 329G Pack: Polybag

## AC-BS0031G-1

5X Hands Free Magnifying Glass with Light Battery Type

Material: ABS+Hose+ Fresnel Lens Size: 650x200x14MM Weight: 373G Pack: Polybag

#### **AC-BS0031G**

5X Hands Free Magnifying Glass with Light Rechargable

Material: ABS+Hose+ Fresnel Lens Size: 766x235x14MM Weight: 485G Pack: Polybag