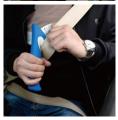

**AC-BS0008G** 

Auto Cane, Portable Vehicle **Support Handle** 

Material: Aluminum + ABS Size: 15.5\*6.8\*2CM Weight: 133.2G

Pack: Polybag

**Handy Bar Car Transfer Aid** 

Material: Aluminum + ABS Size: 22\*9.5\*3.5CM Weight: 348G Pack: Polybag