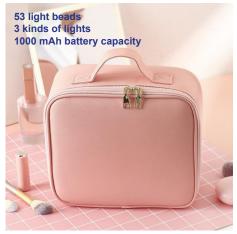

#### **PC-BS0007G**

Makeup Bag with Mirror of LED Lighted

Material: ABS+PU+Lens Size: 26\*23\*10CM Weight: 1075G Pack: Polybag