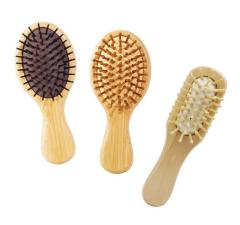

### **PC-BS0016G**

**Bamboo Paddle Hair Brush Small Cat Face** 

Material: Bamboo + Rubber Size: 16\*7.5\*3CM Weight: 45G

Pack: Polybag

#### PC-BS0017G-F

**Boar Bristle Paddle Hairbrush** 

Material: Bamboo+Rubber+Hog Bristle Size: 24.5\*8.5\*3.5C

Weight: 114G Pack: Polybag

#### **PC-BS0017G-Y**

**Boar Bristle Paddle Hairbrush** Oval

Material: Bamboo+Rubber+Hog Bristle Size: 23\*8\*3.5CM Weight: 96G Pack: Polybag

## PC-BS0018G-F

**Wooden Bristle Brush Square** 

Material: Hollywood + Rubber Size: 22\*6.3\*3CM Weight: 72G

Pack: Polybag

**PC-BS0018G-Y** 

Wooden Bristle Brush Oval

Material: Hollywood + Rubber Size: 22.5\*6\*3CM Weight: 58G