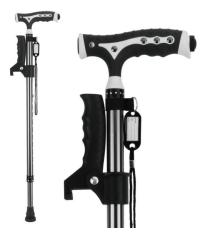

Pack: Polybag

Walking Stick with Seat and LED

Material: Aluminum+Rubber Size: 24\*24\*97CM

Weight: 997G Pack: Polybag

**BS1318G** 

**Adjustable Folding** Walking Cane

Material: Aluminum+Rubber Size: /11\*11\*61-96CM Weight: 400G Pack: Polybag