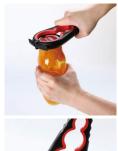

## **AC-BS0012G**

Multi Near Universal Anti Slip Jar and Bottle Opener with Ring Tag Pull

**AC-BS0011G** 

Multifunctional Adjustable S/S Can Opener

Material: S/S Size: 19.5\*3CM Weight: 880G Pack: Polybag