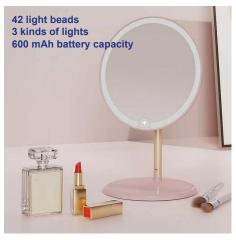

#### **PC-BS0010G**

Rechargeable LED Makeup Mirror with Lights & Touch Control Material: ABS+Lens Size: 27.5\*20\*6.5CM Weight: 327G Pack: Polybag