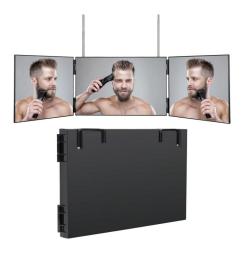

#### **PC-BS0009G**

**Vanity Desk Mirror** 

Material: PP+Lens Size: 18.5\*18.5\*26.5CM Weight: 256G Pack: Polybag

PC-BS0011G

**Self Hair Cutting Mirror 3 Way** 

Material: ABS+Lens Size: 31.5\*19.5\*3CM Weight: 1488G Pack: Polybag