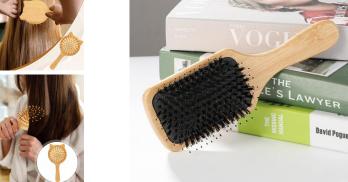

#### PC-BS0017G-F

**Boar Bristle Paddle Hairbrush** 

Material: Bamboo+Rubber+Hog Bristle Size: 24.5\*8.5\*3.5C

Weight: 114G Pack: Polybag

#### **PC-BS0017G-Y**

**Boar Bristle Paddle Hairbrush** Oval

Material: Bamboo+Rubber+Hog Bristle Size: 23\*8\*3.5CM Weight: 96G Pack: Polybag