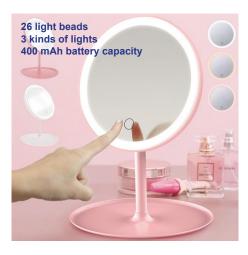

#### **PC-BS0010G**

Rechargeable LED Makeup Mirror with Lights & Touch Control Material: ABS+Lens Size: 27.5\*20\*6.5CM Weight: 327G Pack: Polybag