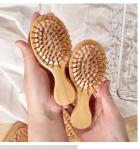

## PC-BS0018G-F

**Wooden Bristle Brush Square** 

Material: Hollywood + Rubber Size: 22\*6.3\*3CM Weight: 72G

Pack: Polybag

**PC-BS0018G-Y** 

Wooden Bristle Brush Oval

Material: Hollywood + Rubber Size: 22.5\*6\*3CM Weight: 58G

Pack: Polybag

**Wooden Brush with Metal Bristle** 

Material: Bamboo+S/S+Rubber Size: 23\*8\*3.5CM Weight: 110G

Pack: Polybag

## PC-BS0019G-S

**Wooden Brush with Metal Bristle** 

Material: Bamboo+S/S+Rubber Size: 14.5\*6.2\*3.5CM

Weight: 58G Pack: Polybag

**Bamboo Makeup Mirror** 

Material: Bamboo+Lens Size: 7.4\*1.2CM Weight: 38G Pack: Polybag