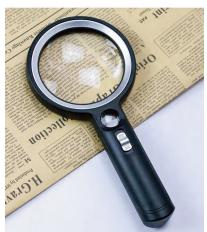

### **BS0505G**

Full Page Reading Magnifier with 72 LED Lamp

Material: ABS+Acrylic Lens Size: 295x270x23MM Weight: 203G

Pack: Polybag

#### **AC-BS0035G**

Full Page Reading Magnifier with 72 LED Lamp

Material: ABS+Hose+ Acrylic Lens Size: 203x145x10MM Weight: 102G Pack: Polybag