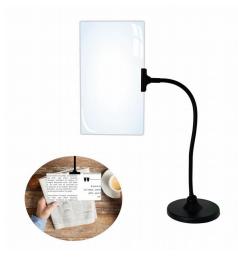

AC-BS0025G

**Magnifying Glass with Book Light** 

Material: PMMA+ABS Size: 278 x190x26MM Weight: 280G Pack: Polybag

BLQID NEWS

**AC-BS0027G** 

Screen Magnifier

Material: ABS+Hose+ Fresnel Lens Size: 252x118x520MM Weight: 700G Pack: Polybag