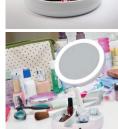

Material: ABS+PU+Lens Size: 9.5\*9.5\*4.7CM Weight: 168G Pack: Polybag

**BS1535G** 

Makeup Bag with Mirror and Light Rectangle

Material: ABS+PU+Lens Size: 11.5\*6\*16.5CM Weight: 344G Pack: Polybag

**BS1536G** 

Make Up Mirror with LED 5x & Regular

Material: ABS+Lens Size: 15.8\*12\*29.5CM Weight: 683G Pack: Polybag

5x Make Up Mirror with Suction Cup 21 LED

Material: ABS+PP+201 s/s+ mirror surface Size: 20.2\*8.2\*41CM Weight: 335G