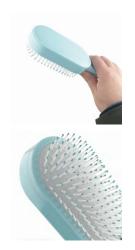

Weight: 203G Pack: Polybag

**BS1574G** 

2 in 1 Make Up Mirror Regular & 2x Material: PP+Mirror surface Size: 6.5\*6.5\*0.8CM Weight: 46G

Weight: 46G
Pack: Polybag

Detangling Brush

BS1548G

Material: PP+PVC Size: 7.4\*4\*23.2CM Weight: 68G Pack: Polybag