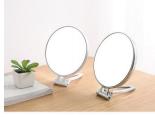

## BS1562G-S

2 in 1 Make Up Mirror Round Small Regular & 2x Material: PP+Mirror surface Size: 15.5\*9.5CM

Weight: 55G Pack: Polybag

### BS1562G-L

2 in 1 Make Up Mirror Round Small Regular & 2x Material: PP+Mirror surface Size: 24\*14.8CM Weight: 142G

Weight: 142G Pack: Polybag

**BS1563G** 

2 in 1 Make Up Mirror Round Large Regular & 2x Material: PS+Mirror surface