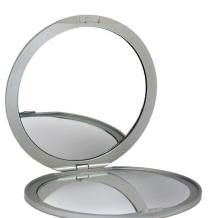

Weight: 341G

Pack: Polybag

**BS151204Y** 

10x Cosmetic Mirror Portable

5x Cosmetic Mirror Portable

Material: ABS+Lens Size: 17\*4.8CM Weight: 471G Pack: Polybag

BS1534G

Makeup Bag with Mirror and Light Square