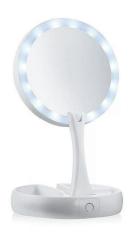

Pack: Polybag

BS1538G

**Portable LED Vanity Mirror** 

Material: ABS+mirror surface Size: 30\*18.5\*12CM Weight: 560G

Pack: Polybag

BS1539G

5x Make Up Mirror with Suction Cup 18 LED

Material: ABS+PP+201 s/s+ mirror surface Size: 17\*8.2\*35CM Weight: 270G Pack: Polybag