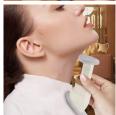

# **BS151202Y**

Portable Warm Uterus Belt

Material: ABS+Polyester Szie: 20\*8.5\*3CM Weight: 151G Pack: Polybag

**Parches Protectors** 

Material: Emulsion Weight: 16g/SET Pack: Polybag

Material: ABS+Lens

Size: 16\*5.5CM