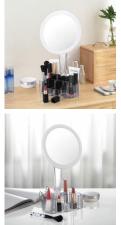

Make Up Mirror with LED 5x & Regular

Material: ABS+Lens Size: 15.8\*12\*29.5CM Weight: 683G Pack: Polybag

5x Make Up Mirror with Suction Cup 21 LED

Material: ABS+PP+201 s/s+ mirror surface Size: 20.2\*8.2\*41CM Weight: 335G