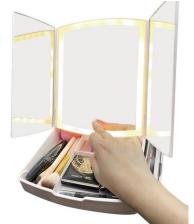

**BS1540G** 

**LED Vanity Mirror with Organzer Base** 

Material: ABS+PS+Mirror surface Size: 17\*12.5\*34.5CM

Weight: 520G Pack: Polybag

**BS1541G** 

**Portable Make Up Mirror** with Organizer

Material: ABS+Mirror surface Size: 24.5\*20.5\*7CM Weight: 940G