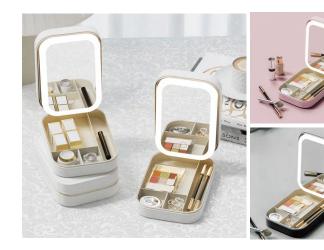

Weight: 341G

Pack: Polybag

**BS151204Y** 

10x Cosmetic Mirror Portable

5x Cosmetic Mirror Portable

Material: ABS+Lens Size: 17\*4.8CM Weight: 471G Pack: Polybag

BS1534G

Makeup Bag with Mirror and Light Square

Material: ABS+PU+Lens Size: 9.5\*9.5\*4.7CM Weight: 168G Pack: Polybag

**BS1535G** 

Makeup Bag with Mirror and Light Rectangle

Material: ABS+PU+Lens Size: 11.5\*6\*16.5CM Weight: 344G Pack: Polybag

**BS1536G** 