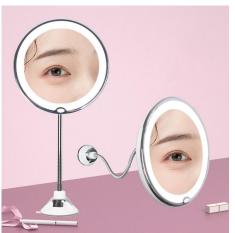

Make Up Mirror with LED 5x & Regular

Material: ABS+Lens Size: 15.8\*12\*29.5CM Weight: 683G Pack: Polybag

5x Make Up Mirror with Suction Cup 21 LED

Material: ABS+PP+201 s/s+ mirror surface Size: 20.2\*8.2\*41CM Weight: 335G

Pack: Polybag

BS1538G

**Portable LED Vanity Mirror** 

Material: ABS+mirror surface Size: 30\*18.5\*12CM Weight: 560G

Pack: Polybag

BS1539G

5x Make Up Mirror with Suction Cup 18 LED

Material: ABS+PP+201 s/s+ mirror surface Size: 17\*8.2\*35CM Weight: 270G Pack: Polybag