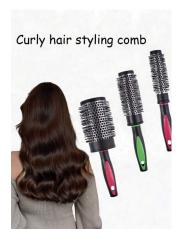

## Personal care

BS1550G-L

Round Brush for Blow Drying Material: PP+Aluminum Size: 5.6\*24.5CM Weight: 73G Pack: Polybag **BS1550G-M** 

Round Brush for Blow Drying Material: PP+Aluminum Size: 5.5\*24.5CM Weight: 67.5G Pack: Polybag BS1550G-S

Round Brush for Blow Drying Material: PP+Aluminum Size: 4.5\*24.5CM Weight: 62G Pack: Polybag

BS1551G

**Detangling Brush** 

Material: PP+PVC Size: 7.5\*5\*24.5CM Weight: 99G Pack: Polybag BS1552G

**Detangling Brush** 