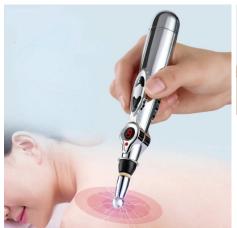

Weight: 66G Pack: Polybag

BS151209Y

Electric Anti Lice Comb

Material: ABS Szie: 24.3\*7\*6.5CM Weight: 265G Pack: Polybag BS151208Y
Meridian Massager Pen

Material: ABS Szie: 18.2\*2.5CM Weight: 61G Pack: Polybag