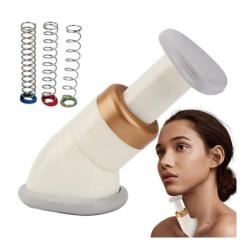

# Personal care

**Ergonomic Lumbar Support Seat** 

Material: PP Szie: L: 36\*31\*33CM / S: 32\*26\*29.5CM Weight: L: 838g / S: 506g Pack: Polybag

**BS151210Y** 

**Smart Sensor Corrector** 

Material: ABS + Elastic cord Szie: 30\*18\*1.4CM