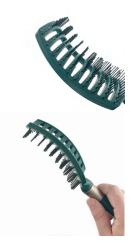

Weight: 203G Pack: Polybag

**BS1574G** 

2 in 1 Make Up Mirror Regular & 2x Material: PP+Mirror surface Size: 6.5\*6.5\*0.8CM Weight: 46G

Weight: 46G
Pack: Polybag

Detangling Brush

BS1548G

Material: PP+PVC Size: 7.4\*4\*23.2CM Weight: 68G Pack: Polybag

## Personal care

BS1550G-L

Round Brush for Blow Drying Material: PP+Aluminum Size: 5.6\*24.5CM Weight: 73G Pack: Polybag **BS1550G-M** 

Round Brush for Blow Drying Material: PP+Aluminum Size: 5.5\*24.5CM Weight: 67.5G Pack: Polybag BS1550G-S