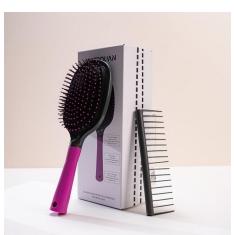

Weight: 203G Pack: Polybag

**BS1574G** 

2 in 1 Make Up Mirror Regular & 2x Material: PP+Mirror surface Size: 6.5\*6.5\*0.8CM Weight: 46G

Weight: 46G
Pack: Polybag

Detangling Brush

BS1548G

Material: PP+PVC Size: 7.4\*4\*23.2CM Weight: 68G Pack: Polybag