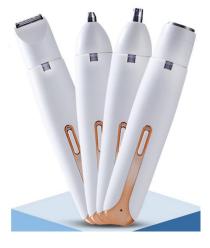

**BS151207Y** 

4 in 1 Shaver

Material: ABS Szie: 15\*3CM Weight: 61G Pack: Polybag **BS151206Y** 

**Neckline Slimmer** 

Material: ABS Szie: 10.5\*5\*9CM Weight: 100G Pack: Polybag

**BS151211Y** 

Silicone Magic Bathroom Slippers