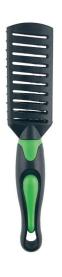

BS1555G
Round Hair Brush

Material: PP Size: 4.5\*22CM Weight: 54G Pack: Polybag BS1556G
Round Hair Brush

Material: PP Size: 4.2\*22.5CM Weight: 67G Pack: Polybag

BS1557G
Vent Hair Brush

Material: PP Size: 4.7\*3.7\*23CM Weight: 65G Pack: Polybag BS1558G

**Detangling Brush** 

Material: PP+PVC Size: 26.3\*10.2\*4.2CM Weight: 116G Pack: Polybag

BS1559G
Round Hair Brush

Material: PP Size: 4.1\*22.8CM Weight: 57G Pack: Polybag