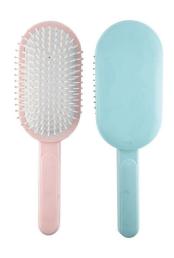

Weight: 203G Pack: Polybag

**BS1574G** 

2 in 1 Make Up Mirror Regular & 2x Material: PP+Mirror surface Size: 6.5\*6.5\*0.8CM Weight: 46G

Weight: 46G
Pack: Polybag

Detangling Brush

BS1548G

Material: PP+PVC Size: 7.4\*4\*23.2CM Weight: 68G Pack: Polybag