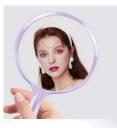

Weight: 341G

Pack: Polybag

**BS151204Y** 

10x Cosmetic Mirror Portable

5x Cosmetic Mirror Portable

Material: ABS+Lens Size: 17\*4.8CM Weight: 471G Pack: Polybag

BS1534G

Makeup Bag with Mirror and Light Square