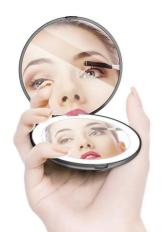

Weight: 341G

Pack: Polybag

**BS151204Y** 

10x Cosmetic Mirror Portable

5x Cosmetic Mirror Portable

Material: ABS+Lens Size: 17\*4.8CM Weight: 471G Pack: Polybag

BS1534G

Makeup Bag with Mirror and Light Square