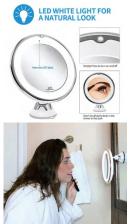

Make Up Mirror with LED 5x & Regular

Material: ABS+Lens Size: 15.8\*12\*29.5CM Weight: 683G Pack: Polybag

5x Make Up Mirror with Suction Cup 21 LED

Material: ABS+PP+201 s/s+ mirror surface Size: 20.2\*8.2\*41CM Weight: 335G

Pack: Polybag

BS1538G

**Portable LED Vanity Mirror** 

Material: ABS+mirror surface Size: 30\*18.5\*12CM Weight: 560G

Pack: Polybag

BS1539G

5x Make Up Mirror with Suction Cup 18 LED

Material: ABS+PP+201 s/s+ mirror surface Size: 17\*8.2\*35CM Weight: 270G Pack: Polybag