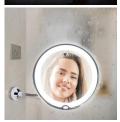

Make Up Mirror with LED 5x & Regular

Material: ABS+Lens Size: 15.8\*12\*29.5CM Weight: 683G Pack: Polybag

5x Make Up Mirror with Suction Cup 21 LED

Material: ABS+PP+201 s/s+ mirror surface Size: 20.2\*8.2\*41CM Weight: 335G

Pack: Polybag

BS1538G

**Portable LED Vanity Mirror** 

Material: ABS+mirror surface Size: 30\*18.5\*12CM Weight: 560G

Pack: Polybag

BS1539G

5x Make Up Mirror with Suction Cup 18 LED

Material: ABS+PP+201 s/s+ mirror surface Size: 17\*8.2\*35CM Weight: 270G Pack: Polybag