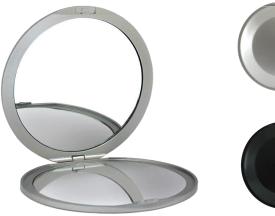

Weight: 341G

Pack: Polybag

**BS151204Y** 

10x Cosmetic Mirror Portable

5x Cosmetic Mirror Portable

Material: ABS+Lens Size: 17\*4.8CM Weight: 471G Pack: Polybag

BS1534G

Makeup Bag with Mirror and Light Square