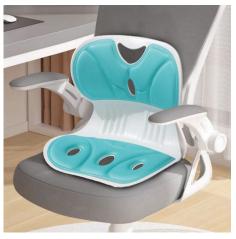

# Personal care

**Ergonomic Lumbar Support Seat** 

Material: PP Szie: L: 36\*31\*33CM / S: 32\*26\*29.5CM Weight: L: 838g / S: 506g Pack: Polybag

**BS151210Y** 

**Smart Sensor Corrector** 

Material: ABS + Elastic cord Szie: 30\*18\*1.4CM