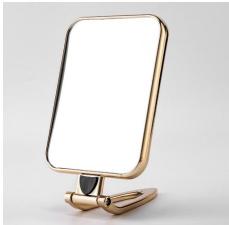

**BS1540G** 

**LED Vanity Mirror with Organzer Base** 

Material: ABS+PS+Mirror surface Size: 17\*12.5\*34.5CM

Weight: 520G Pack: Polybag

**BS1541G** 

**Portable Make Up Mirror** with Organizer

Material: ABS+Mirror surface Size: 24.5\*20.5\*7CM Weight: 940G