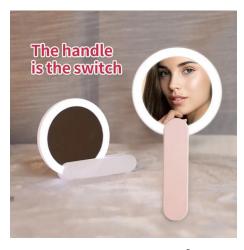

Make Up Mirror with LED 5x & Regular

Material: ABS+Lens Size: 15.8\*12\*29.5CM Weight: 683G Pack: Polybag

5x Make Up Mirror with Suction Cup 21 LED

Material: ABS+PP+201 s/s+ mirror surface Size: 20.2\*8.2\*41CM Weight: 335G

Pack: Polybag

BS1538G

**Portable LED Vanity Mirror** 

Material: ABS+mirror surface Size: 30\*18.5\*12CM Weight: 560G

Pack: Polybag

BS1539G

5x Make Up Mirror with Suction Cup 18 LED

Material: ABS+PP+201 s/s+ mirror surface Size: 17\*8.2\*35CM Weight: 270G Pack: Polybag