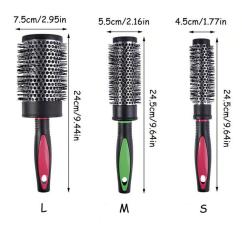

## Personal care

BS1550G-L

Round Brush for Blow Drying Material: PP+Aluminum Size: 5.6\*24.5CM Weight: 73G Pack: Polybag **BS1550G-M** 

Round Brush for Blow Drying Material: PP+Aluminum Size: 5.5\*24.5CM Weight: 67.5G Pack: Polybag BS1550G-S

Round Brush for Blow Drying Material: PP+Aluminum Size: 4.5\*24.5CM Weight: 62G Pack: Polybag

BS1551G

**Detangling Brush** 

Material: PP+PVC Size: 7.5\*5\*24.5CM Weight: 99G Pack: Polybag BS1552G

**Detangling Brush** 