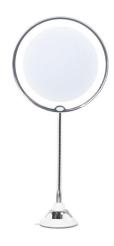

BS1104G-3X

**Suction Mirror 3x** 

Material: PP+Mirror surface

Size: 13\*2CM Weight: 110G Pack: Polybag BS1104G-5X

**Suction Mirror 5x** 

Material: PP+Mirror surface Size: 13.2\*2.1CM

Weight: 93G Pack: Polybag

BS1575G

**Suction Mirror 15x** 

Material: PP+Mirror surface

Size: 9\*1.3CM Weight: 36G Pack: Polybag

2 in 1 Handy Make Up Mirror Foldable Rectangle Regular & 2x

Material: PP+Mirror surface Size: 30\*12\*2CM