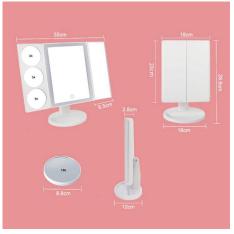

: Polybag







**BS151203Y** 

Silicone Heel

Material: Diving material Szie: 11\*8.5CM Weight: 48G

Pack: Polybag















# **BS151202Y**

Portable Warm Uterus Belt

Material: ABS+Polyester Szie: 20\*8.5\*3CM Weight: 151G Pack: Polybag



**Parches Protectors** 

Material: Emulsion Weight: 16g/SET Pack: Polybag







Material: ABS+Lens

Size: 16\*5.5CM

Weight: 341G

Pack: Polybag







**BS151204Y** 

10x Cosmetic Mirror Portable

5x Cosmetic Mirror Portable

Material: ABS+Lens Size: 17\*4.8CM Weight: 471G Pack: Polybag



BS1534G

Makeup Bag with Mirror and Light Square





Material: ABS+PU+Lens Size: 9.5\*9.5\*4.7CM Weight: 168G Pack: Polybag



**BS1535G** 

Makeup Bag with Mirror and Light Rectangle

Material: ABS+PU+Lens Size: 11.5\*6\*16.5CM Weight: 344G Pack: Polybag













**BS1536G** 

Make Up Mirror with LED 5x & Regular

Material: ABS+Lens Size: 15.8\*12\*29.5CM Weight: 683G Pack: Polybag



5x Make Up Mirror with Suction Cup 21 LED

Material: ABS+PP+201 s/s+ mirror surface Size: 20.2\*8.2\*41CM Weight: 335G

Pack: Polybag



BS1538G

**Portable LED Vanity Mirror** 

Material: ABS+mirror surface Size: 30\*18.5\*12CM Weight: 560G

Pack: Polybag



BS1539G

5x Make Up Mirror with Suction Cup 18 LED





Material: ABS+PP+201 s/s+ mirror surface Size: 17\*8.2\*35CM Weight: 270G Pack: Polybag





**BS1540G** 

**LED Vanity Mirror with Organzer Base** 

Material: ABS+PS+Mirror surface Size: 17\*12.5\*34.5CM

Weight: 520G Pack: Polybag







**BS1541G** 

**Portable Make Up Mirror** with Organizer

Material: ABS+Mirror surface Size: 24.5\*20.5\*7CM