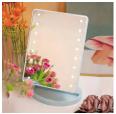

Pack: Polybag

BS1538G

**Portable LED Vanity Mirror** 

Material: ABS+mirror surface Size: 30\*18.5\*12CM Weight: 560G

Pack: Polybag

BS1539G

5x Make Up Mirror with Suction Cup 18 LED

Material: ABS+PP+201 s/s+ mirror surface Size: 17\*8.2\*35CM Weight: 270G Pack: Polybag