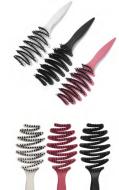

Weight: 203G Pack: Polybag

**BS1574G** 

2 in 1 Make Up Mirror Regular & 2x Material: PP+Mirror surface Size: 6.5\*6.5\*0.8CM Weight: 46G

Weight: 46G
Pack: Polybag

Detangling Brush

BS1548G

Material: PP+PVC Size: 7.4\*4\*23.2CM Weight: 68G Pack: Polybag