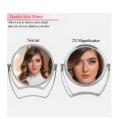

Weight: 60.5G Pack: Polybag

Front Side High Definit Clear and transparent mirro

Reverse 2X magnific