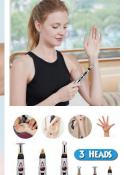

**BS151207Y** 

4 in 1 Shaver

Material: ABS Szie: 15\*3CM Weight: 61G Pack: Polybag **BS151206Y** 

**Neckline Slimmer** 

Material: ABS Szie: 10.5\*5\*9CM Weight: 100G Pack: Polybag

**BS151211Y** 

Silicone Magic Bathroom Slippers