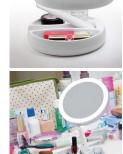

Material: ABS+PU+Lens Size: 9.5\*9.5\*4.7CM Weight: 168G Pack: Polybag

**BS1535G** 

Makeup Bag with Mirror and Light Rectangle

Material: ABS+PU+Lens Size: 11.5\*6\*16.5CM Weight: 344G Pack: Polybag

**BS1536G** 

Make Up Mirror with LED 5x & Regular

Material: ABS+Lens Size: 15.8\*12\*29.5CM Weight: 683G Pack: Polybag

5x Make Up Mirror with Suction Cup 21 LED

Material: ABS+PP+201 s/s+ mirror surface Size: 20.2\*8.2\*41CM Weight: 335G