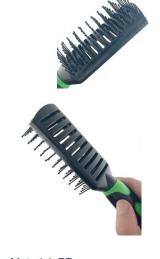

**Detangling Brush** 

Material: PP+PVC Size: 26.3\*10.2\*4.2CM Weight: 116G Pack: Polybag

BS1559G
Round Hair Brush

Material: PP Size: 4.1\*22.8CM Weight: 57G Pack: Polybag