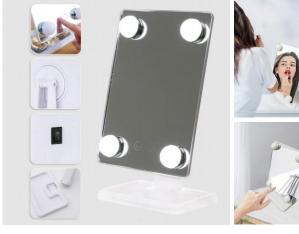

**BS1540G** 

**LED Vanity Mirror with Organzer Base** 

Material: ABS+PS+Mirror surface Size: 17\*12.5\*34.5CM

Weight: 520G Pack: Polybag

**BS1541G** 

**Portable Make Up Mirror** with Organizer

Material: ABS+Mirror surface Size: 24.5\*20.5\*7CM Weight: 940G