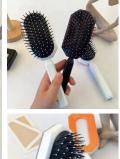

Weight: 203G Pack: Polybag

**BS1574G** 

2 in 1 Make Up Mirror Regular & 2x Material: PP+Mirror surface Size: 6.5\*6.5\*0.8CM Weight: 46G

Weight: 46G
Pack: Polybag

Detangling Brush

BS1548G

Material: PP+PVC Size: 7.4\*4\*23.2CM Weight: 68G Pack: Polybag

## Personal care

BS1550G-L

Round Brush for Blow Drying Material: PP+Aluminum Size: 5.6\*24.5CM Weight: 73G Pack: Polybag **BS1550G-M** 

Round Brush for Blow Drying Material: PP+Aluminum Size: 5.5\*24.5CM Weight: 67.5G Pack: Polybag BS1550G-S

Round Brush for Blow Drying Material: PP+Aluminum Size: 4.5\*24.5CM Weight: 62G Pack: Polybag

BS1551G

**Detangling Brush** 

Material: PP+PVC Size: 7.5\*5\*24.5CM Weight: 99G Pack: Polybag BS1552G

**Detangling Brush** 

Material: PP Size: 8\*4\*25CM Weight: 76G Pack: Polybag

**BS1553G** 

**Detangling Brush** 

Material: PP+PVC Size: 7.5\*4\*25CM Weight: 88G Pack: Polybag BS1554G

Detangling Curved Brushes

Material: PP Size: 8\*4\*25CM Weight: 65G Pack: Polybag

BS1555G
Round Hair Brush

Material: PP Size: 4.5\*22CM Weight: 54G Pack: Polybag BS1556G
Round Hair Brush

Material: PP Size: 4.2\*22.5CM Weight: 67G Pack: Polybag

BS1557G
Vent Hair Brush

Material: PP Size: 4.7\*3.7\*23CM Weight: 65G Pack: Polybag BS1558G

**Detangling Brush** 

Material: PP+PVC Size: 26.3\*10.2\*4.2CM Weight: 116G Pack: Polybag

BS1559G
Round Hair Brush

Material: PP Size: 4.1\*22.8CM Weight: 57G Pack: Polybag