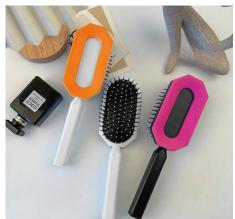

Weight: 203G Pack: Polybag

**BS1574G** 

2 in 1 Make Up Mirror Regular & 2x Material: PP+Mirror surface Size: 6.5\*6.5\*0.8CM Weight: 46G

Weight: 46G
Pack: Polybag

Detangling Brush

BS1548G

Material: PP+PVC Size: 7.4\*4\*23.2CM Weight: 68G Pack: Polybag

## Personal care

BS1550G-L

Round Brush for Blow Drying Material: PP+Aluminum Size: 5.6\*24.5CM Weight: 73G Pack: Polybag **BS1550G-M** 

Round Brush for Blow Drying Material: PP+Aluminum Size: 5.5\*24.5CM Weight: 67.5G Pack: Polybag BS1550G-S

Round Brush for Blow Drying Material: PP+Aluminum Size: 4.5\*24.5CM Weight: 62G Pack: Polybag

BS1551G

**Detangling Brush** 

Material: PP+PVC Size: 7.5\*5\*24.5CM Weight: 99G Pack: Polybag BS1552G

**Detangling Brush** 

Material: PP Size: 8\*4\*25CM Weight: 76G Pack: Polybag

**BS1553G** 

**Detangling Brush** 

Material: PP+PVC Size: 7.5\*4\*25CM Weight: 88G Pack: Polybag BS1554G

Detangling Curved Brushes

Material: PP Size: 8\*4\*25CM Weight: 65G Pack: Polybag

BS1555G
Round Hair Brush

Material: PP Size: 4.5\*22CM Weight: 54G Pack: Polybag BS1556G
Round Hair Brush

Material: PP Size: 4.2\*22.5CM Weight: 67G Pack: Polybag

BS1557G
Vent Hair Brush

Material: PP Size: 4.7\*3.7\*23CM Weight: 65G Pack: Polybag BS1558G

**Detangling Brush** 

Material: PP+PVC Size: 26.3\*10.2\*4.2CM Weight: 116G Pack: Polybag

BS1559G
Round Hair Brush

Material: PP Size: 4.1\*22.8CM Weight: 57G Pack: Polybag