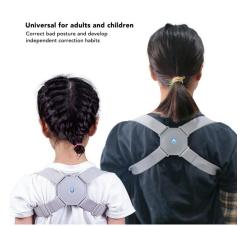

# Personal care

**Ergonomic Lumbar Support Seat** 

Material: PP Szie: L: 36\*31\*33CM / S: 32\*26\*29.5CM Weight: L: 838g / S: 506g Pack: Polybag

**BS151210Y** 

**Smart Sensor Corrector** 

Material: ABS + Elastic cord Szie: 30\*18\*1.4CM