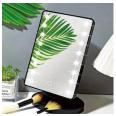

Pack: Polybag

BS1538G

**Portable LED Vanity Mirror** 

Material: ABS+mirror surface Size: 30\*18.5\*12CM Weight: 560G

Pack: Polybag

BS1539G

5x Make Up Mirror with Suction Cup 18 LED

Material: ABS+PP+201 s/s+ mirror surface Size: 17\*8.2\*35CM Weight: 270G Pack: Polybag

**BS1540G** 

**LED Vanity Mirror with Organzer Base** 

Material: ABS+PS+Mirror surface Size: 17\*12.5\*34.5CM

Weight: 520G Pack: Polybag

**BS1541G** 

**Portable Make Up Mirror** with Organizer

Material: ABS+Mirror surface Size: 24.5\*20.5\*7CM Weight: 940G