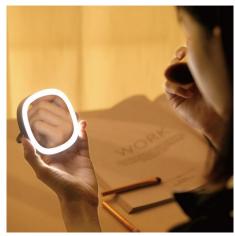

Make Up Mirror with LED 5x & Regular

Material: ABS+Lens Size: 15.8\*12\*29.5CM Weight: 683G Pack: Polybag

5x Make Up Mirror with Suction Cup 21 LED

Material: ABS+PP+201 s/s+ mirror surface Size: 20.2\*8.2\*41CM Weight: 335G

Pack: Polybag

BS1538G

**Portable LED Vanity Mirror** 

Material: ABS+mirror surface Size: 30\*18.5\*12CM Weight: 560G

Pack: Polybag

BS1539G

5x Make Up Mirror with Suction Cup 18 LED

Material: ABS+PP+201 s/s+ mirror surface Size: 17\*8.2\*35CM Weight: 270G Pack: Polybag