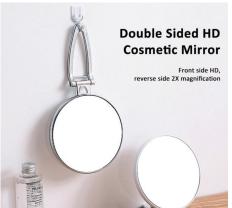

## **BS1561G**

Double Sided High Definition Cosmetic Mirror Material: PP+Mirror surface Size: 28.6\*15\*2CM Weight: 187G Pack: Polybag

Weight: 60.5G Pack: Polybag

Front Side High Definit Clear and transparent mirro

Reverse 2X magnific