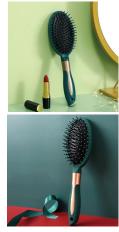

BS1555G
Round Hair Brush

Material: PP Size: 4.5\*22CM Weight: 54G Pack: Polybag BS1556G
Round Hair Brush

Material: PP Size: 4.2\*22.5CM Weight: 67G Pack: Polybag

BS1557G
Vent Hair Brush

Material: PP Size: 4.7\*3.7\*23CM Weight: 65G Pack: Polybag BS1558G

**Detangling Brush** 

Material: PP+PVC Size: 26.3\*10.2\*4.2CM Weight: 116G Pack: Polybag

BS1559G
Round Hair Brush

Material: PP Size: 4.1\*22.8CM Weight: 57G Pack: Polybag