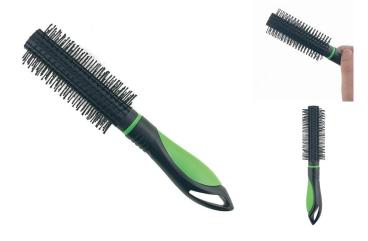

BS1555G
Round Hair Brush

Material: PP Size: 4.5\*22CM Weight: 54G Pack: Polybag BS1556G
Round Hair Brush

Material: PP Size: 4.2\*22.5CM Weight: 67G Pack: Polybag

BS1557G
Vent Hair Brush

Material: PP Size: 4.7\*3.7\*23CM Weight: 65G Pack: Polybag BS1558G