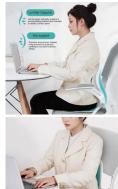

# Personal care

**Ergonomic Lumbar Support Seat** 

Material: PP Szie: L: 36\*31\*33CM / S: 32\*26\*29.5CM Weight: L: 838g / S: 506g Pack: Polybag

**BS151210Y** 

**Smart Sensor Corrector** 

Material: ABS + Elastic cord Szie: 30\*18\*1.4CM