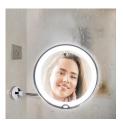

Make Up Mirror with LED 5x & Regular

Material: ABS+Lens Size: 15.8\*12\*29.5CM Weight: 683G Pack: Polybag

5x Make Up Mirror with Suction Cup 21 LED

Material: ABS+PP+201 s/s+ mirror surface Size: 20.2\*8.2\*41CM Weight: 335G

Pack: Polybag

BS1538G

**Portable LED Vanity Mirror** 

Material: ABS+mirror surface Size: 30\*18.5\*12CM Weight: 560G

Pack: Polybag

BS1539G

5x Make Up Mirror with Suction Cup 18 LED

Material: ABS+PP+201 s/s+ mirror surface Size: 17\*8.2\*35CM Weight: 270G Pack: Polybag