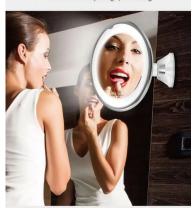

Make Up Mirror with LED 5x & Regular

Material: ABS+Lens Size: 15.8\*12\*29.5CM Weight: 683G Pack: Polybag

5x Make Up Mirror with Suction Cup 21 LED

Material: ABS+PP+201 s/s+ mirror surface Size: 20.2\*8.2\*41CM Weight: 335G

Pack: Polybag

BS1538G

**Portable LED Vanity Mirror** 

Material: ABS+mirror surface Size: 30\*18.5\*12CM Weight: 560G

Pack: Polybag

BS1539G

5x Make Up Mirror with Suction Cup 18 LED

Material: ABS+PP+201 s/s+ mirror surface Size: 17\*8.2\*35CM Weight: 270G Pack: Polybag