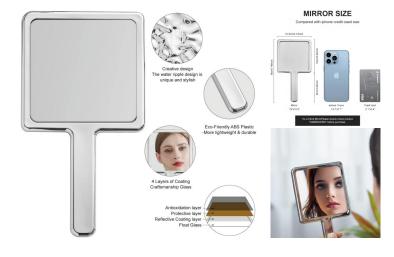

**BS1544G** 

Make Up Mirror with Plastic Stand

Material: ABS+Mirror surface Size: 19\*13\*2CM Weight: 215G Pack: Polybag

**BS1545G** 

**Portable Make Up Mirror** regular & 2x

Material: ABS+Mirror surface Size: 9.2\*9\*1.9CM Weight: 75G Pack: Polybag