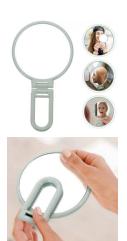

ck: Polybag

**BS1545G** 

**Portable Make Up Mirror** regular & 2x

Material: ABS+Mirror surface Size: 9.2\*9\*1.9CM Weight: 75G Pack: Polybag

### Personal care







BS1546G

5x Handy Make Up Mirror Foldbale 12LED

Material: ABS+Mirror surface Size: 10.5\*10.5\*2.3CM

Weight: 87G Pack: Polybag







**BS1547G** 

3X Small Make Up Mirror 12 LED

Material: ABS+Mirror surface Size: 8.5\*8.5\*1.8CM

Weight: 60.5G Pack: Polybag















Front Side High Definit Clear and transparent mirro

Reverse 2X magnific

# **BS1560G**

Handy Make Up Mirror Round

Material: PP+Mirror surface Size: 28\*14.5CM

Weight: 115G Pack: Polybag

## **BS1561G**

Double Sided High Definition Cosmetic Mirror Material: PP+Mirror surface Size: 28.6\*15\*2CM Weight: 187G Pack: Polybag

#### **PRODUCT SIZE**





#### PRODUCT SIZE







## BS1562G-S

2 in 1 Make Up Mirror Round Small Regular & 2x Material: PP+Mirror surface Size: 15.5\*9.5CM

Weight: 55G Pack: Polybag

### BS1562G-L

2 in 1 Make Up Mirror Round Small Regular & 2x Material: PP+Mirror surface Size: 24\*14.8CM Weight: 142G

Weight: 142G Pack: Polybag





**BS1563G** 

2 in 1 Make Up Mirror Round Large Regular & 2x Material: PS+Mirror surface

Size: 22.8\*15.5CM Weight: 136G Pack: Polybag









**BS1565G** 

2 in 1 Make Up Mirror

Round Large Regular & 2x



Material: PP+Mirror surface Size: 21\*11.5CM

Weight: 121G Pack: Polybag



**BS1566G** 

Mirron On Stand Round Regular & 2x

Material: PS+Iron+Mirror Size: 18.5\*16.8CM Weight: 192G

Pack: Polybag

**BS1567G** 

**Round Compact Mirror** Regular & 5x



Size: 12\*1.5CM Weigh