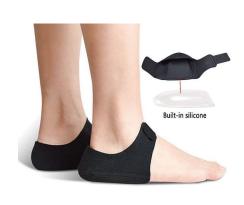

Material: PVC Szie: 30.5\*14.2\*6.8CM

Weight: 388G Pack: Polybag

**BS151203Y** 

Silicone Heel

Material: Diving material Szie: 11\*8.5CM Weight: 48G

Pack: Polybag

# **BS151202Y**

Portable Warm Uterus Belt

Material: ABS+Polyester Szie: 20\*8.5\*3CM Weight: 151G Pack: Polybag

**Parches Protectors** 

Material: Emulsion Weight: 16g/SET Pack: Polybag

Material: ABS+Lens

Size: 16\*5.5CM