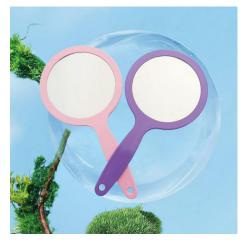

Weight: 341G

Pack: Polybag

**BS151204Y** 

10x Cosmetic Mirror Portable

5x Cosmetic Mirror Portable

Material: ABS+Lens Size: 17\*4.8CM Weight: 471G Pack: Polybag

BS1534G

Makeup Bag with Mirror and Light Square