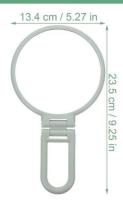

G** 

**Portable Make Up Mirror** regular & 2x

Material: ABS+Mirror surface Size: 9.2\*9\*1.9CM Weight: 75G Pack: Polybag

### Personal care







BS1546G

5x Handy Make Up Mirror Foldbale 12LED

Material: ABS+Mirror surface Size: 10.5\*10.5\*2.3CM

Weight: 87G Pack: Polybag







**BS1547G** 

3X Small Make Up Mirror 12 LED

Material: ABS+Mirror surface Size: 8.5\*8.5\*1.8CM

Weight: 60.5G Pack: Polybag















Front Side High Definit Clear and transparent mirro

Reverse 2X magnific

# **BS1560G**

Handy Make Up Mirror Round

Material: PP+Mirror surface Size: 28\*14.5CM

Weight: 115G Pack: Polybag

## **BS1561G**

Double Sided High Definition Cosmetic Mirror Material: PP+Mirror surface Size: 28.6\*15\*2CM Weight: 187G Pack: Polybag

#### **PRODUCT SIZE**





#### PRODUCT SIZE







## BS1562G-S

2 in 1 Make Up Mirror Round Small Regular & 2x Material: PP+Mirror surface Size: 15.5\*9.5CM

Weight: 55G Pack: Polybag

### BS1562G-L

2 in 1 Make Up Mirror Round Small Regular & 2x Material: PP+Mirror surface Size: 24\*14.8CM Weight: 142G

Weight: 142G Pack: Polybag





**BS1563G** 

2 in 1 Make Up Mirror Round Large Regular & 2x Material: PS+Mirror surface

Size: 22.8\*15.5CM Weight: 136G Pack: Polybag









**BS1565G** 

2 in 1 Make Up Mirror

Round Large Regular & 2x



Material: PP+Mirror surface Size: 21\*11.5CM

Weight: 121G Pack: Polybag



**BS1566G** 

Mirron On Stand Round Regular & 2x

Material: PS+Iron+Mirror Size: 18.5\*16.8CM Weight: 192G

Pack: Polybag

**BS1567G** 

**Round Compact Mirror** Regular & 5x



Size: 12\*1.5CM Weight: 123G Pack: Polybag