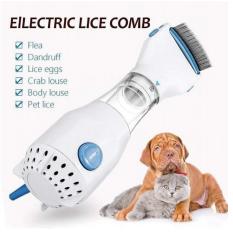

Weight: 66G Pack: Polybag

BS151209Y

Electric Anti Lice Comb

Material: ABS Szie: 24.3\*7\*6.5CM Weight: 265G Pack: Polybag BS151208Y
Meridian Massager Pen

Material: ABS Szie: 18.2\*2.5CM Weight: 61G Pack: Polybag