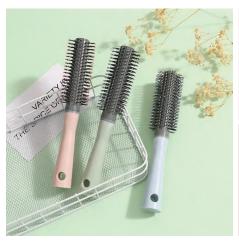

## Personal care

BS1550G-L

Round Brush for Blow Drying Material: PP+Aluminum Size: 5.6\*24.5CM Weight: 73G Pack: Polybag **BS1550G-M** 

Round Brush for Blow Drying Material: PP+Aluminum Size: 5.5\*24.5CM Weight: 67.5G Pack: Polybag BS1550G-S

Round Brush for Blow Drying Material: PP+Aluminum Size: 4.5\*24.5CM Weight: 62G Pack: Polybag

BS1551G

**Detangling Brush** 

Material: PP+PVC Size: 7.5\*5\*24.5CM Weight: 99G Pack: Polybag BS1552G

**Detangling Brush** 