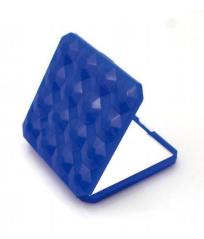

**BS1544G** 

Make Up Mirror with Plastic Stand

Material: ABS+Mirror surface Size: 19\*13\*2CM Weight: 215G Pack: Polybag

**BS1545G** 

**Portable Make Up Mirror** regular & 2x

Material: ABS+Mirror surface Size: 9.2\*9\*1.9CM Weight: 75G Pack: Polybag

### Personal care

BS1546G

5x Handy Make Up Mirror Foldbale 12LED

Material: ABS+Mirror surface Size: 10.5\*10.5\*2.3CM

Weight: 87G Pack: Polybag

**BS1547G** 

3X Small Make Up Mirror 12 LED

Material: ABS+Mirror surface Size: 8.5\*8.5\*1.8CM