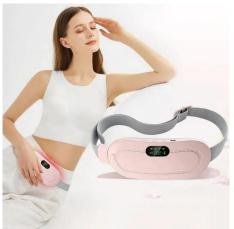

# **BS151202Y**

Portable Warm Uterus Belt

Material: ABS+Polyester Szie: 20\*8.5\*3CM Weight: 151G Pack: Polybag

**Parches Protectors** 

Material: Emulsion Weight: 16g/SET Pack: Polybag

Material: ABS+Lens

Size: 16\*5.5CM