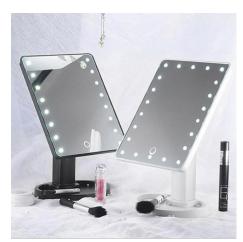

**BS1540G** 

**LED Vanity Mirror with Organzer Base** 

Material: ABS+PS+Mirror surface Size: 17\*12.5\*34.5CM

Weight: 520G Pack: Polybag

**BS1541G** 

**Portable Make Up Mirror** with Organizer

Material: ABS+Mirror surface Size: 24.5\*20.5\*7CM Weight: 940G

Pack: Polybag

**BS1542G** 

5x Make Up Mirror 20LED

Material: PP+Mirror surface

Size: 20\*8\*22CM Weight: 282G Pack: Polybag

16 LED Make Up Mirror

Material: PP+Mirror surface Size: 26\*17\*12CM

Weight: 405G Pack: Polybag