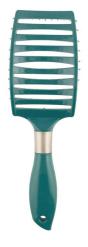

Weight: 203G Pack: Polybag

**BS1574G** 

2 in 1 Make Up Mirror Regular & 2x Material: PP+Mirror surface Size: 6.5\*6.5\*0.8CM Weight: 46G

Weight: 46G
Pack: Polybag

Detangling Brush

BS1548G

Material: PP+PVC Size: 7.4\*4\*23.2CM Weight: 68G Pack: Polybag

## Personal care

BS1550G-L

Round Brush for Blow Drying Material: PP+Aluminum Size: 5.6\*24.5CM Weight: 73G Pack: Polybag **BS1550G-M** 

Round Brush for Blow Drying Material: PP+Aluminum Size: 5.5\*24.5CM Weight: 67.5G Pack: Polybag BS1550G-S