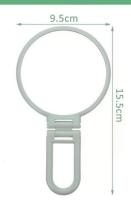

Pack: Polybag

**BS1545G** 

**Portable Make Up Mirror** regular & 2x

Material: ABS+Mirror surface Size: 9.2\*9\*1.9CM Weight: 75G Pack: Polybag

### Personal care







BS1546G

5x Handy Make Up Mirror Foldbale 12LED

Material: ABS+Mirror surface Size: 10.5\*10.5\*2.3CM

Weight: 87G Pack: Polybag







**BS1547G** 

3X Small Make Up Mirror 12 LED

Material: ABS+Mirror surface Size: 8.5\*8.5\*1.8CM

Weight: 60.5G Pack: Polybag















Front Side High Definit Clear and transparent mirro

Reverse 2X magnific

# **BS1560G**

Handy Make Up Mirror Round

Material: PP+Mirror surface Size: 28\*14.5CM

Weight: 115G Pack: Polybag

## **BS1561G**

Double Sided High Definition Cosmetic Mirror Material: PP+Mirror surface Size: 28.6\*15\*2CM Weight: 187G Pack: Polybag

#### **PRODUCT SIZE**





#### PRODUCT SIZE







## BS1562G-S

2 in 1 Make Up Mirror Round Small Regular & 2x Material: PP+Mirror surface Size: 15.5\*9.5CM

Weight: 55G Pack: Polybag

### BS1562G-L

2 in 1 Make Up Mirror Round Small Regular & 2x Material: PP+Mirror surface Size: 24\*14.8CM Weight: 142G

Weight: 142G Pack: Polybag





**BS1563G** 

2 in 1 Make Up Mirror Round Large Regular & 2x Material: PS+Mirror surface

Size: 22.8\*15.5CM Weight: 136G Pack: Polybag









**BS1565G** 

2 in 1 Make Up Mirror

Round Large Regular & 2x



Material: PP+Mirror surface Size: 21\*11.5CM

Weight: 121G Pack: Polybag



**BS1566G** 

Mirron On Stand Round Regular & 2x

Material: PS+Iron+Mirror Size: 18.5\*16.8CM Weight: 192G

Pack: Polybag

**BS1567G** 

**Round Compact Mirror** Regular & 5x



Size: 12\*1.5CM Wei