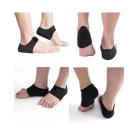

Material: PVC Szie: 30.5\*14.2\*6.8CM

Weight: 388G Pack: Polybag

**BS151203Y** 

Silicone Heel

Material: Diving material Szie: 11\*8.5CM Weight: 48G

Pack: Polybag

# **BS151202Y**

Portable Warm Uterus Belt

Material: ABS+Polyester Szie: 20\*8.5\*3CM Weight: 151G Pack: Polybag

**Parches Protectors** 

Material: Emulsion Weight: 16g/SET Pack: Polybag

Material: ABS+Lens

Size: 16\*5.5CM