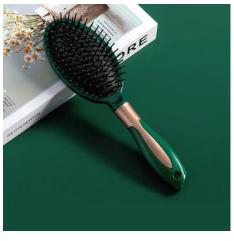

BS1555G
Round Hair Brush

Material: PP Size: 4.5\*22CM Weight: 54G Pack: Polybag BS1556G
Round Hair Brush

Material: PP Size: 4.2\*22.5CM Weight: 67G Pack: Polybag

BS1557G
Vent Hair Brush

Material: PP Size: 4.7\*3.7\*23CM Weight: 65G Pack: Polybag BS1558G

**Detangling Brush** 

Material: PP+PVC Size: 26.3\*10.2\*4.2CM Weight: 116G Pack: Polybag

BS1559G
Round Hair Brush

Material: PP Size: 4.1\*22.8CM Weight: 57G Pack: Polybag