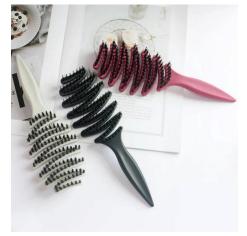

Weight: 203G Pack: Polybag

**BS1574G** 

2 in 1 Make Up Mirror Regular & 2x Material: PP+Mirror surface Size: 6.5\*6.5\*0.8CM Weight: 46G

Weight: 46G
Pack: Polybag

Detangling Brush

BS1548G

Material: PP+PVC Size: 7.4\*4\*23.2CM Weight: 68G Pack: Polybag