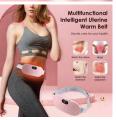

# **BS151202Y**

Portable Warm Uterus Belt

Material: ABS+Polyester Szie: 20\*8.5\*3CM Weight: 151G Pack: Polybag

**Parches Protectors** 

Material: Emulsion Weight: 16g/SET Pack: Polybag

Material: ABS+Lens

Size: 16\*5.5CM