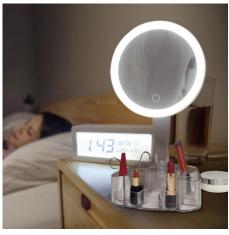

Pack: Polybag

BS1538G

**Portable LED Vanity Mirror** 

Material: ABS+mirror surface Size: 30\*18.5\*12CM Weight: 560G

Pack: Polybag

BS1539G

5x Make Up Mirror with Suction Cup 18 LED

Material: ABS+PP+201 s/s+ mirror surface Size: 17\*8.2\*35CM Weight: 270G Pack: Polybag