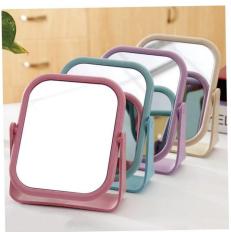

## BS1562G-S

2 in 1 Make Up Mirror Round Small Regular & 2x Material: PP+Mirror surface Size: 15.5\*9.5CM

Weight: 55G Pack: Polybag

### BS1562G-L

2 in 1 Make Up Mirror Round Small Regular & 2x Material: PP+Mirror surface Size: 24\*14.8CM Weight: 142G

Weight: 142G Pack: Polybag

**BS1563G** 

2 in 1 Make Up Mirror Round Large Regular & 2x Material: PS+Mirror surface