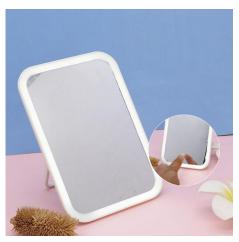

Pack: Polybag

BS1538G

**Portable LED Vanity Mirror** 

Material: ABS+mirror surface Size: 30\*18.5\*12CM Weight: 560G

Pack: Polybag

BS1539G

5x Make Up Mirror with Suction Cup 18 LED

Material: ABS+PP+201 s/s+ mirror surface Size: 17\*8.2\*35CM Weight: 270G Pack: Polybag

**BS1540G** 

**LED Vanity Mirror with Organzer Base** 

Material: ABS+PS+Mirror surface Size: 17\*12.5\*34.5CM

Weight: 520G Pack: Polybag

**BS1541G** 

**Portable Make Up Mirror** with Organizer

Material: ABS+Mirror surface Size: 24.5\*20.5\*7CM Weight: 940G