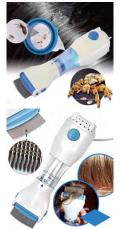

Weight: 66G Pack: Polybag

BS151209Y

Electric Anti Lice Comb

Material: ABS Szie: 24.3\*7\*6.5CM Weight: 265G Pack: Polybag BS151208Y
Meridian Massager Pen

Material: ABS Szie: 18.2\*2.5CM Weight: 61G Pack: Polybag