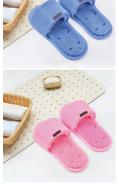

Material: PVC Szie: 30.5\*14.2\*6.8CM

Weight: 388G Pack: Polybag

**BS151203Y** 

Silicone Heel

Material: Diving material Szie: 11\*8.5CM Weight: 48G

Pack: Polybag