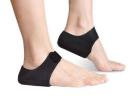

Material: PVC Szie: 30.5\*14.2\*6.8CM

Weight: 388G Pack: Polybag

**BS151203Y** 

Silicone Heel

Material: Diving material Szie: 11\*8.5CM Weight: 48G

Pack: Polybag

# **BS151202Y**

Portable Warm Uterus Belt

Material: ABS+Polyester Szie: 20\*8.5\*3CM Weight: 151G Pack: Polybag

**Parches Protectors** 

Material: Emulsion Weight: 16g/SET Pack: Polybag

Material: ABS+Lens

Size: 16\*5.5CM