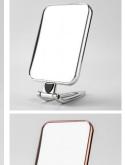

Pack: Polybag

BS1538G

**Portable LED Vanity Mirror** 

Material: ABS+mirror surface Size: 30\*18.5\*12CM Weight: 560G

Pack: Polybag

BS1539G

5x Make Up Mirror with Suction Cup 18 LED

Material: ABS+PP+201 s/s+ mirror surface Size: 17\*8.2\*35CM Weight: 270G Pack: Polybag